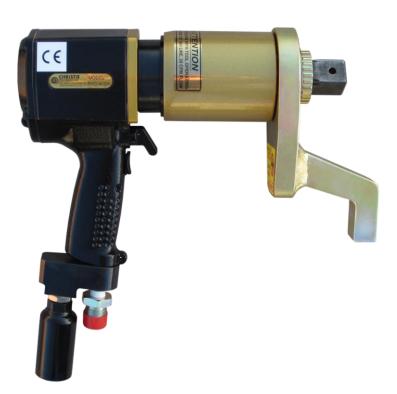

## **New C-RAD Models**

The C-RAD 40DX, 70 & 150 pneumatically powered torque tools are an ideal choice for tough bolt tightening and un-tightening operations. The latest compact motor and gearbox technologies combine to offer the highest power to weight ratio of any tools on the market.

Torque control is achieved by adjustment of the air pressure via a C-RAD Lubro Unit installed between the air compressor and torque tool

Standard

CČ

Heavy Duty

(Sold Separately)

А

B

- Non-impacting (vibration levels below 2.5 m/s<sup>2</sup>)
- Accuracy within +/- 4%
- Compact design
- Low noise level below 85db
- Neutral setting to prevent accidental start-up
- All tools are supplied with a dedicated calibration certificate

| Model      | Dimensions (mm) |     |     | Weight (Kg)         |                       | Speed | Torque Range (Nm) |        | Square |
|------------|-----------------|-----|-----|---------------------|-----------------------|-------|-------------------|--------|--------|
|            | Α               | В   | С   | Without<br>Reaction | Including<br>Reaction | rpm   | Min               | Max    | Drive  |
| C-RAD 40DX | 289             | 81  | 83  | 7                   | 9                     | 6     | 1,200             | 4,000  | 1"     |
| C-RAD 70   | 330             | 95  | 95  | 10.7                | 15.7                  | 4.5   | 2,000             | 7,000  | 1.1/2" |
| C-RAD 150  | 415             | 127 | 127 | 19                  | 30                    | 3     | 5,400             | 15,000 | 1.1/2" |