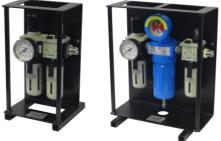

Torque control is achieved by adjustment of the air pressure via a C-RAD Lubro Unit installed between the air compressor and torque tool

Standard

CČ

Heavy Duty

(Sold Separately)

А

B

- Non-impacting (vibration levels below 2.5 m/s<sup>2</sup>)
- Accuracy within +/- 4%
- Compact design
- Low noise level below 85db
- Neutral setting to prevent accidental start-up
- All tools are supplied with a dedicated calibration certificate