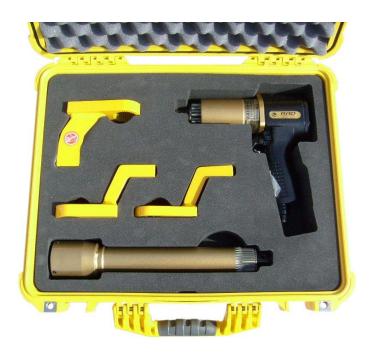

## **Nose Cone Kits**

C-RAD Nose Cone Kit

## Other kit variations are available on request

| Nose Co<br>Kit | one | Tool                                                                                                                 | Kit                                                                                                                                                                                     | Other Equipment Included                                   |
|----------------|-----|----------------------------------------------------------------------------------------------------------------------|-----------------------------------------------------------------------------------------------------------------------------------------------------------------------------------------|------------------------------------------------------------|
| C-RAD 14       | 4NX | <ul> <li>3/4" Square Drive</li> <li>Torque Range 275 -1,350 Nm</li> <li>High RPM for reduced bolting time</li> </ul> | <ul> <li>Standard Reaction Arm</li> <li>Standard Nose Extension Reaction Arm</li> <li>Nose Extension Wheel Nut Reaction Nose Arm</li> <li>Nose Extension</li> <li>Carry Case</li> </ul> | Standard Lubro Control Unit     Tool Holder     Carry Case |