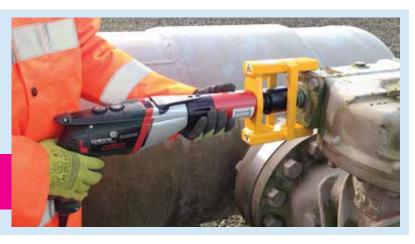

> Optional Storage Box available at extra cost

> Additional Extension Bars sold separately

Please contact us if you require a variation on the above kits

A VC-RAD Electric Torque **Tool** with additional special reaction, can also be used to operate high pressure valves.