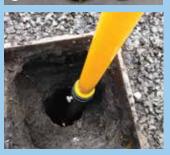

## The safer and quicker method of valve actuation

The VC-RAD 6
(110V Electrically Powered)
Portable Valve Operation
Tool with Telescopic
Extension Bar for use on
valves below ground.

#### **Electrically powered**