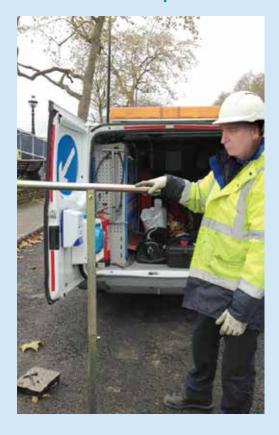

# PORTABLE VALVE OPERATION TOOL



## The safer and quicker method of valve actuation

The VC-RAD 6
(110V Electrically Powered)
Portable Valve Operation
Tool with Telescopic
Extension Bar for use on
valves below ground.

#### **Benefits:**

- Safer and easier to use than conventional tooling (e.g. T-Bar which requires a lot of manual effort)
- Speeds up the process of valve actuation
- Heavy duty modular system is suitable for different valves and sites
- Highly portable system can be used in remote locations
- Controlled power delivery to help with the easing-off of valves
- VC-RAD 6 Electric Torque Multiplier can be used for additional bolting and valve work

## **Current Method**

#### Slow manual process



## **Christie Method**

#### **Electrically powered**





#### **Christie Method**

- A. One Person Operation Single Reaction Plate
- B. Two Person Operation Double Sided Reaction Plate for higher torques
- C. For the highest torques, the wheel of a light commercial van can be parked on the Single Reaction Plate



For more information or to arrange a demonstration, please call:



01709 550088

# **PORTABLE VALVE** PERATION T



**Available in two kit types:** 

# Kit 1 Single Sided System consisting of:

- VC-RAD 6 Electric Torque Tool
- 1 x Reaction Plate and Telescopic Reaction Arm
- **Double Reaction Block**
- Telescopic Extension Bar
- Socket to suit valve
- 1 x 400mm Extension Bar
- 1 x 200mm Extension Bar
- Rings & Pins to suit Extension Bars



# **Kit 2**Double Sided System

c