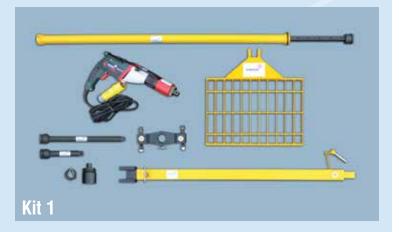

# Kit 1 Single Sided System consisting of:

- VC-RAD 6 Electric Torque Tool
- 1 x Reaction Plate and Telescopic Reaction Arm
- **Double Reaction Block**
- Telescopic Extension Bar
- Socket to suit valve
- 1 x 400mm Extension Bar
- 1 x 200mm Extension Bar
- Rings & Pins to suit Extension Bars