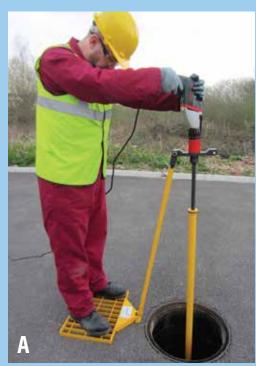

#### **Christie Method**

- A. One Person Operation Single Reaction Plate
- B. Two Person Operation Double Sided Reaction Plate for higher torques
- C. For the highest torques, the wheel of a light commercial van can be parked on the Single Reaction Plate