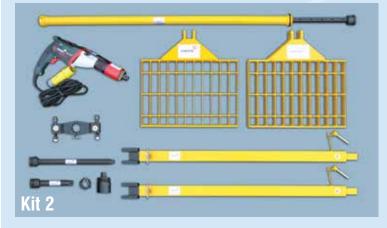

# **Kit 2**Double Sided System

consisting of:

- VC-RAD 6 Electric Torque Tool
- 2 x Reaction Plate and Telescopic Reaction Arm
- **Double Reaction Block**
- Telescopic Extension Bar
- Socket to suit valve
- 1 x 400mm Extension Bar
- 1 x 200mm Extension Bar
- Rings & Pins to suit Extension Bars