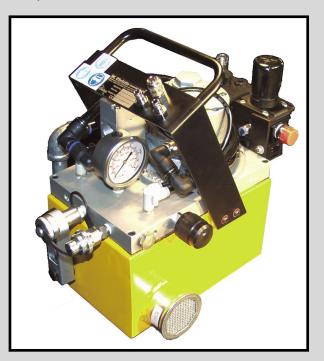

### **DESCRIPTION**

The ADR70MD-LPR power pack is a portable, air actuated, double acting, micron pump with a low pressure return suitable for desert operation.

The Christie range of power packs are the toughest on the market, combining effortless power with supreme performance.

The power pack is supplied complete with one control pendant / hose assembly and two hydraulic hose assemblies

The unit is operated using the two button control pendant.