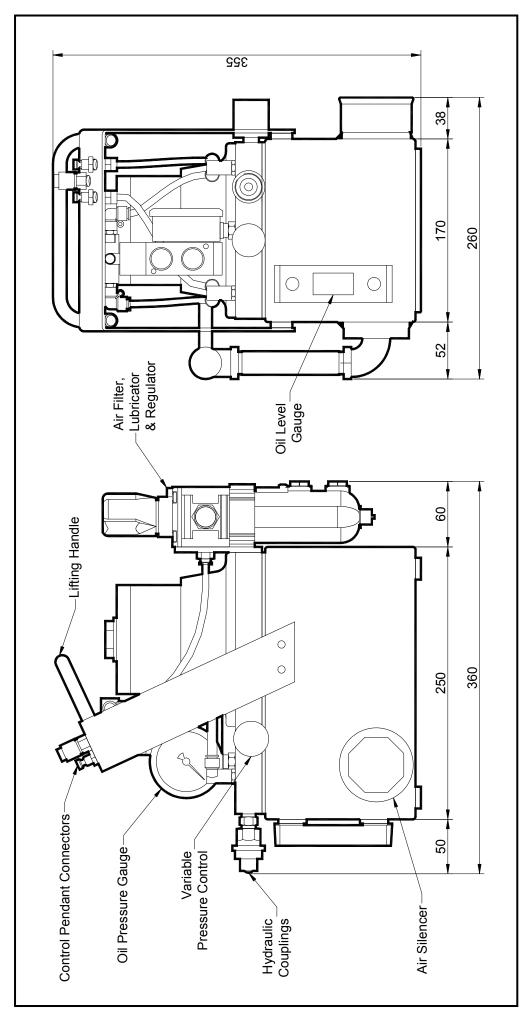

### **DESCRIPTION**

The ADR70MD-LPR power pack is a portable, air actuated, double acting, micron pump with a low pressure return suitable for desert operation.

The Christie range of power packs are the toughest on the market, combining effortless power with supreme performance.

The unit is fitted with a "quiet air" silencer chamber to reduce noise output and remove the need for hearing protection. The air exhaust layout also acts as a temperature regulator in hot and cold climates.

The power pack is supplied complete with one control pendant / hose assembly and two hydraulic hose assemblies

The unit is operated using the two button control pendant.

Hydraulic Port Size: 1/4" NPT