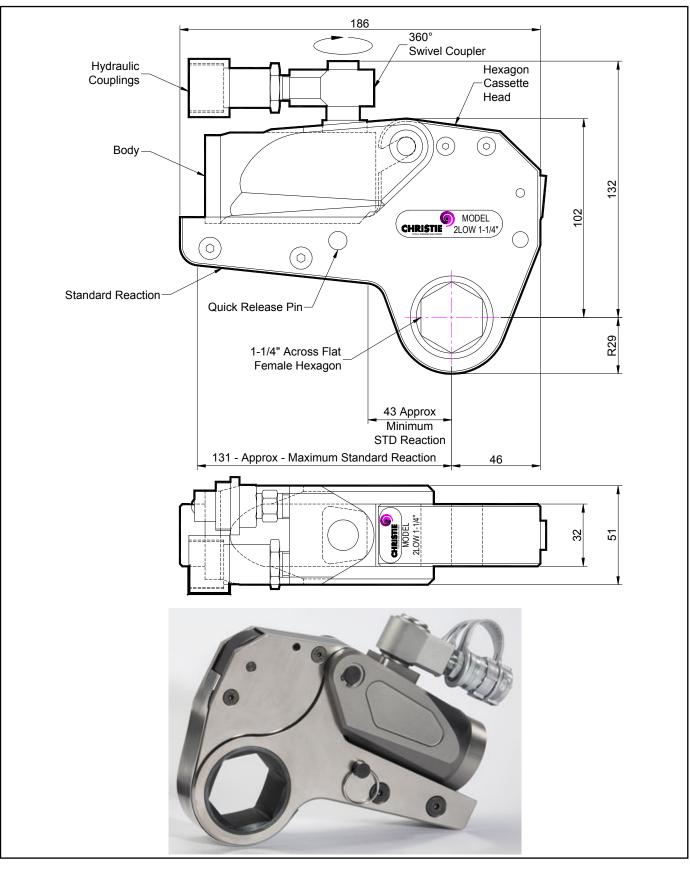

### **DESCRIPTION**

The 2LOW Hydraulic Torque Wrench is a direct fitting hydraulic driven power tool designed to accurately apply torque to tighten and remove threaded fasteners.

The wrench has an open hexagon designed to fit directly onto the nut or bolt head. This tooling is ideal for use on applications with limited overhead access or with fasteners having excessive thread protrusion.

The wrench incorporates a swivel coupler that can be rotated through a full 360° allowing hoses to be conveniently directed away from obstructions.

Torque is controlled by regulating the hydraulic pressure via a separate hydraulic power pack. Corresponding pressure settings and torques are determined using the graph provided.

The hexagon cassette head is quickly detachable from the body to allow different size hexagon cassettes to be fitted.

The LOW wrench must always be operated with the following:-

- Double Acting Hydraulic Power Pack capable of 10,000 psi (690 bar) with low pressure return
- Hydraulic Mineral Oil (None Synthetic, Grade 32 or equivalent)
- Hydraulic Hoses (Working Pressure 10,000 psi, 6mm Bore)

#### **SPECIFICATION**

| Hexagon Size:                      | 1-1/4" (Female)         |
|------------------------------------|-------------------------|
| Torque Accuracy:                   | +/- 3%                  |
| Minimum Output Torque:             | 180 Nm (133 lbf.ft)     |
| Maximum Output Torque:             | 2,230 Nm (1,645 lbf.ft) |
| Maximum Working Pressure:          | 690 bar (10,000 psi)    |
| Maximum Return Pressure:           | 50 bar (725 psi)        |
| Total Weight (Including Reaction): | ~2.9Kg (6.39 lbs)       |
| Swivel Coupler Port Size:          | 1/8" NPT                |
|                                    |                         |