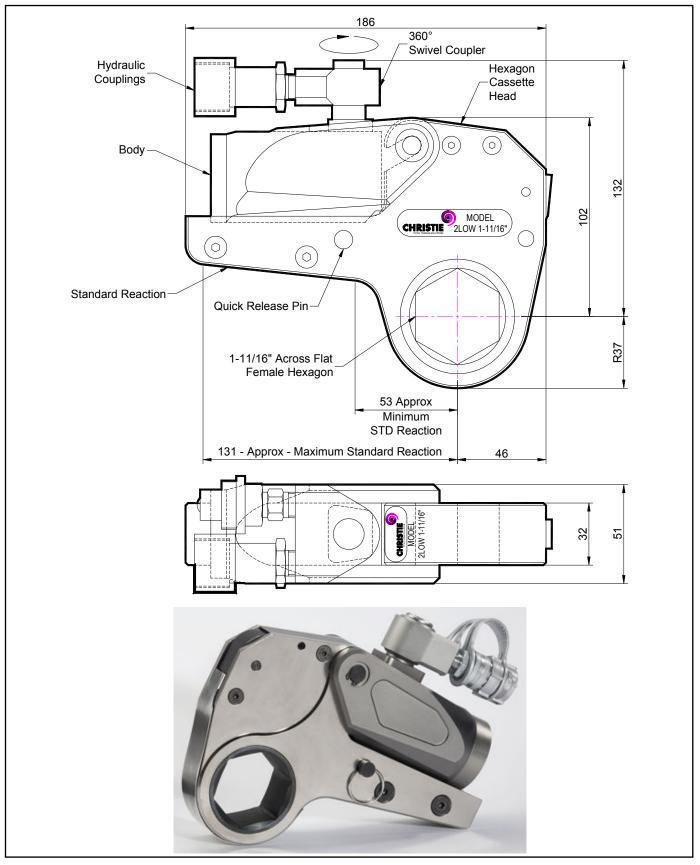

## **DESCRIPTION**

The 2LOW Hydraulic Torque Wrench is a direct fitting hydraulic driven power tool designed to accurately apply torque to tighten and remove threaded fasteners.

The wrench has an open hexagon designed to fit directly onto the nut or bolt head. This tooling is ideal for use on applications with limited overhead access or with fasteners having excessive thread protrusion.

The wrench incorporates a swivel coupler that can be rotated through a full 360° allowing hoses to be conveniently directed away from obstructions.

Torque is controlled by regulating the hydraulic pressure via a separate hydraulic power pack. Corresponding pressure settings and torques are determined using the graph provided.

The hexagon cassette head is quickly detachable from the body to allow different size hexagon cassettes to be fitted.

The LOW wrench must always be operated with the following:-

- Double Acting Hydraulic Power Pack capable of 10,000 psi (690 bar) with low pressure return
- Hydraulic Mineral Oil (None Synthetic, Grade 32 or equivalent)
- Hydraulic Hoses (Working Pressure 10,000 psi, 6mm Bore)

## **SPECIFICATION**

Hexagon Size: 1-11/16" (Female)

Torque Accuracy: +/- 3%

Minimum Output Torque: 180 Nm (133 lbf.ft)

Maximum Output Torque: 2,230 Nm (1,645 lbf.ft)

Maximum Working Pressure: 690 bar (10,000 psi)