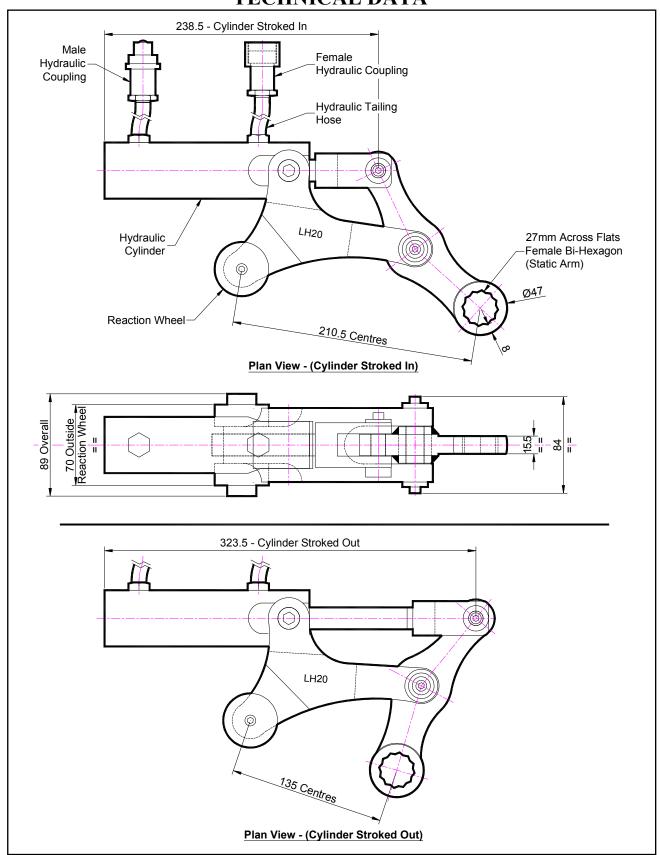

### **DESCRIPTION**

The Low Height (LH) Hydraulic wrench is a direct fitting hydraulic actuated power tool designed to accurately apply torque to tighten and remove threaded fasteners. The low height system is ideal for flange work with limited height access.

The reaction wheel of the LH wrench sits firmly on the rim of the flange. The static arm can be quickly changed for other hexagon sizes.

The unit can be adapted to suit many other specific bolting applications. This tool offers unique solutions with unchallenged access to those awkward bolts.

#### **SPECIFICATION**

Bi-Hexagon Size 27mm (Female)
Direction: Forward & Reverse

Torque Accuracy: +/- 5%

Minimum Output Torque: 540 Nm (400 Lbf.ft)

Maximum Output Torque: 2,720 Nm (2,000 Lbf.ft)

Maximum Working Pressure: 690 bar (10,000 psi)

Maximum Return Pressure: 50 bar (725 psi)

Total Weight: 6.5 Kg (14.34 lbs)

Cylinder Port Size: 1/4" NPT Angle Per Stroke: 64°