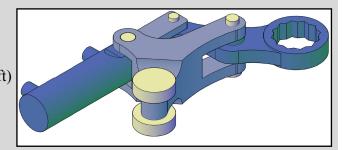

### **DESCRIPTION**

The Low Height (LH) Hydraulic wrench is a direct fitting hydraulic actuated power tool designed to accurately apply torque to tighten and remove threaded fasteners. The low height system is ideal for flange work with limited height access.

The reaction wheel of the LH wrench sits firmly on the rim of the flange. The static arm can be quickly changed for other hexagon sizes.

The unit can be adapted to suit many other specific bolting applications. This tool offers unique solutions with unchallenged access to those awkward bolts.