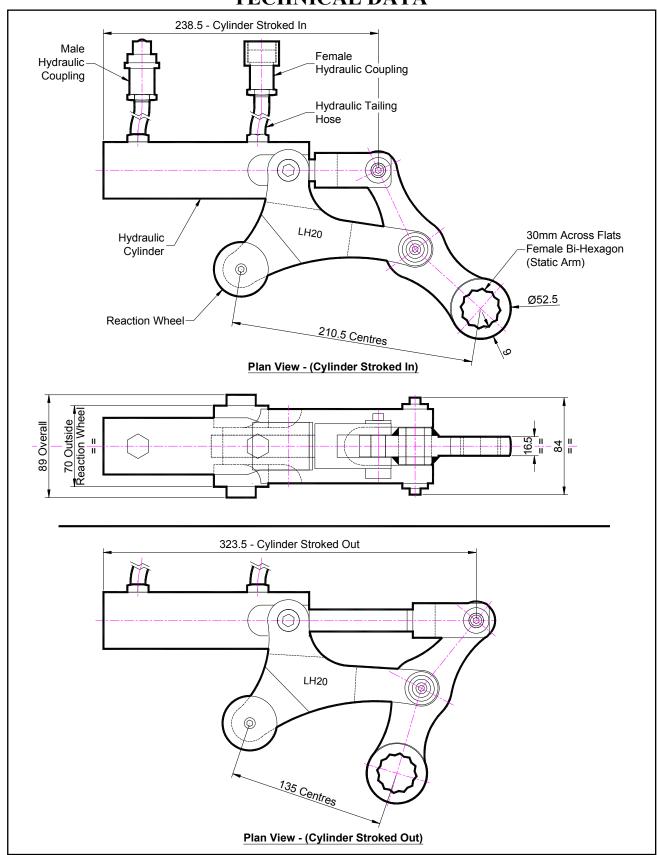

# LH20K 30mm A/F STATIC ARM HYDRAULIC WRENCH TECHNICAL DATA

# LH20K 30mm STATIC ARM A/F HYDRAULIC WRENCH TECHNICAL DATA

### **DESCRIPTION**

The Low Height (LH) Hydraulic wrench is a direct fitting hydraulic actuated power tool designed to accurately apply torque to tighten and remove threaded fasteners. The low height system is ideal for flange work with limited height access.

The reaction wheel of the LH wrench sits firmly on the rim of the flange. The static arm can be quickly changed for other hexagon sizes.

The unit can be adapted to suit many other specific bolting applications. This tool offers unique solutions with unchallenged access to those awkward bolts.

#### **SPECIFICATION**

Bi-Hexagon Size 30mm (Female)
Direction: Forward & Reverse

Torque Accuracy: +/- 5%

Minimum Output Torque: 540 Nm (400 Lbf.ft)

Maximum Output Torque: 2,720 Nm (2,000 Lbf.ft)

Maximum Working Pressure: 690 bar (10,000 psi)

Maximum Return Pressure: 50 bar (725 psi)

Total Weight: 6.5 Kg (14.34 lbs)

Cylinder Port Size: 1/4" NPT Angle Per Stroke: 64°