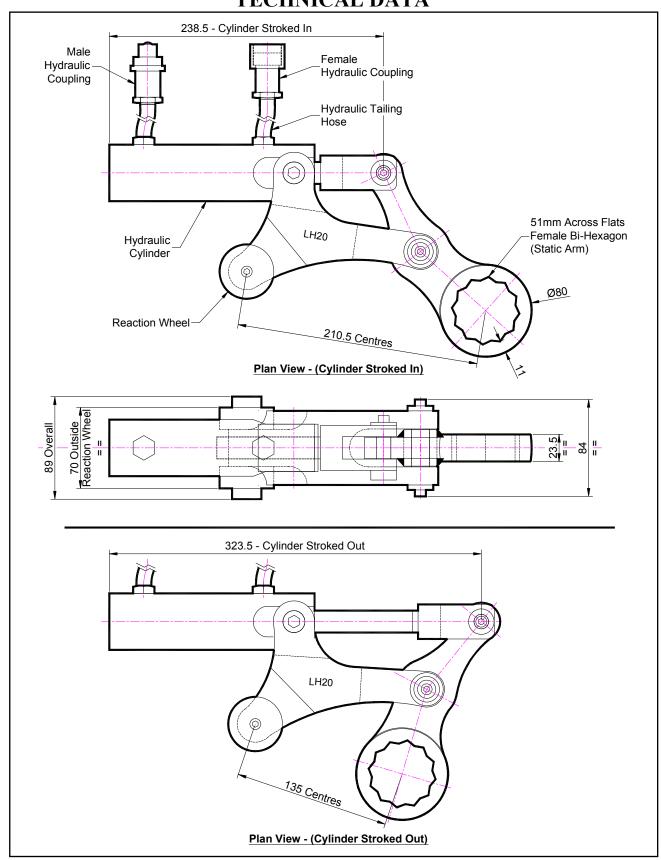

### **DESCRIPTION**

The Low Height (LH) Hydraulic wrench is a direct fitting hydraulic actuated power tool designed to accurately apply torque to tighten and remove threaded fasteners. The low height system is ideal for flange work with limited height access.

The reaction wheel of the LH wrench sits firmly on the rim of the flange. The static arm can be quickly changed for other hexagon sizes.

The unit can be adapted to suit many other specific bolting applications. This tool offers unique solutions with unchallenged access to those awkward bolts.

#### **SPECIFICATION**

Bi-Hexagon Size 51mm (Female)
Direction: Forward & Reverse

Torque Accuracy: +/- 5%

Minimum Output Torque: 540 Nm (400 Lbf.ft)

Maximum Output Torque: 2,720 Nm (2,000 Lbf.ft)

Maximum Working Pressure: 690 bar (10,000 psi)

Maximum Return Pressure: 50 bar (725 psi)

Total Weight: 6.5 Kg (14.34 lbs)

Cylinder Port Size: 1/4" NPT Angle Per Stroke: 64°