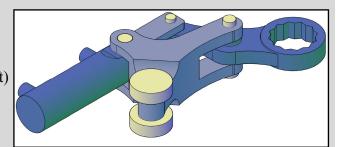

### **DESCRIPTION**

The Low Height (LH) Hydraulic wrench is a direct fitting hydraulic actuated power tool designed to accurately apply torque to tighten and remove threaded fasteners. The low height system is ideal for flange work with limited height access.

The reaction wheel of the LH wrench sits firmly on the rim of the flange. The static arm can be quickly changed for other hexagon sizes.

The unit can be adapted to suit many other specific bolting applications. This tool offers unique solutions with unchallenged access to those awkward bolts.