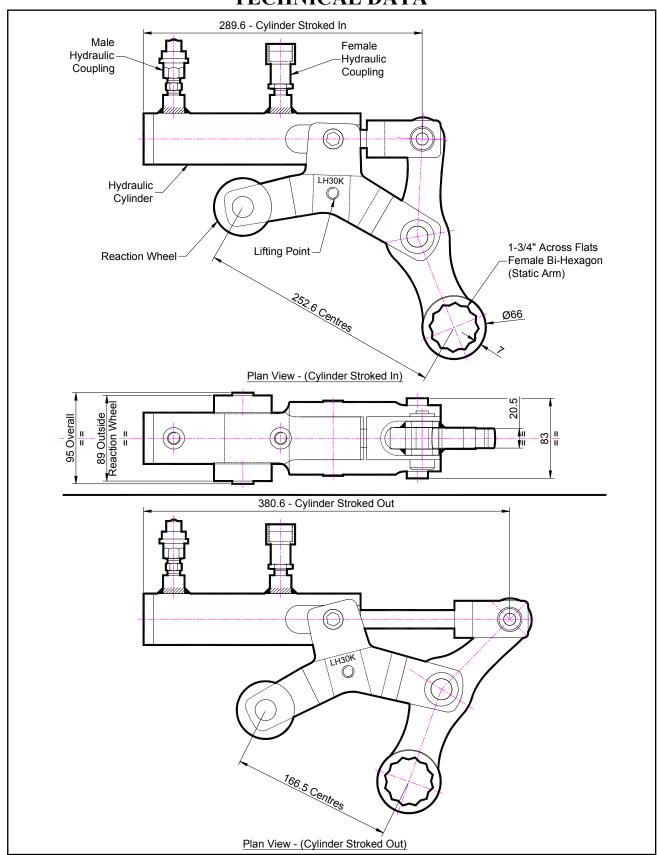

# LH30K 1-3/4" A/F STATIC ARM HYDRAULIC WRENCH TECHNICAL DATA

# LH30K 1-3/4" STATIC ARM A/F HYDRAULIC WRENCH TECHNICAL DATA

### **DESCRIPTION**

The Low Height (LH) Hydraulic wrench is a direct fitting hydraulic actuated power tool designed to accurately apply torque to tighten and remove threaded fasteners. The low height system is ideal for flange work with limited height access.

The reaction wheel of the LH wrench sits firmly on the rim of the flange. The static arm can be quickly changed for other hexagon sizes.

The unit can be adapted to suit many other specific bolting applications. This tool offers unique solutions with unchallenged access to those awkward bolts.

#### **SPECIFICATION**

Bi-Hexagon Size 1-3/4" (Female)
Direction: Forward & Reverse

Torque Accuracy: +/- 5%

Minimum Output Torque:

Maximum Output Torque:

Maximum Working Pressure:

Maximum Return Pressure:

Total Weight:

Cylinder Port Size:

1,480 Nm (1,080 Lbf.ft)

7,400 Nm (5,400 Lbf.ft)

690 bar (10,000 psi)

50 bar (725 psi)

9 Kg (19.85 lbs)

1/4" NPT

Angle Per Stroke: 41.5°