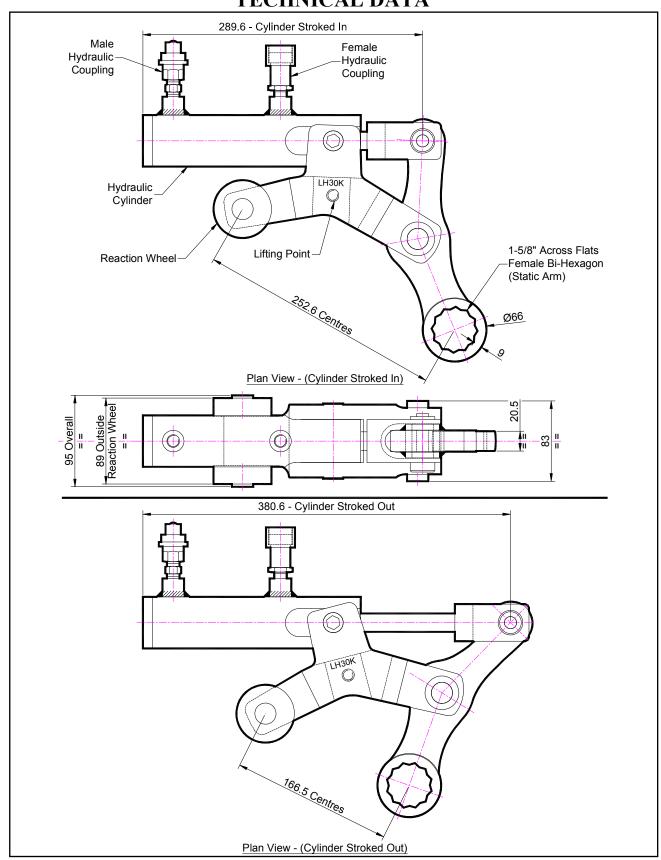

# LH30K 1-5/8" A/F STATIC ARM HYDRAULIC WRENCH TECHNICAL DATA

# LH30K 1-5/8" STATIC ARM A/F HYDRAULIC WRENCH TECHNICAL DATA

The reaction wheel of the LH wrench sits firmly on the rim of the flange. The static arm can be quickly changed for other hexagon sizes.

The unit can be adapted to suit many other specific bolting applications. This tool offers unique solutions with unchallenged access to those awkward bolts.

#### **SPECIFICATION**

Bi-Hexagon Size 1-5/8" (Female)
Direction: Forward & Reverse

Torque Accuracy: +/- 5%

Minimum Output Torque:

Maximum Output Torque:

Maximum Working Pressure:

Maximum Return Pressure:

Total Weight:

1,480 Nm (1,080 Lbf.ft)

7,400 Nm (5,400 Lbf.ft)

690 bar (10,000 psi)

50 bar (725 psi)

9 Kg (19.85 lbs)

Cylinder Port Size: 1/4" NPT Angle Per Stroke: 41.5°