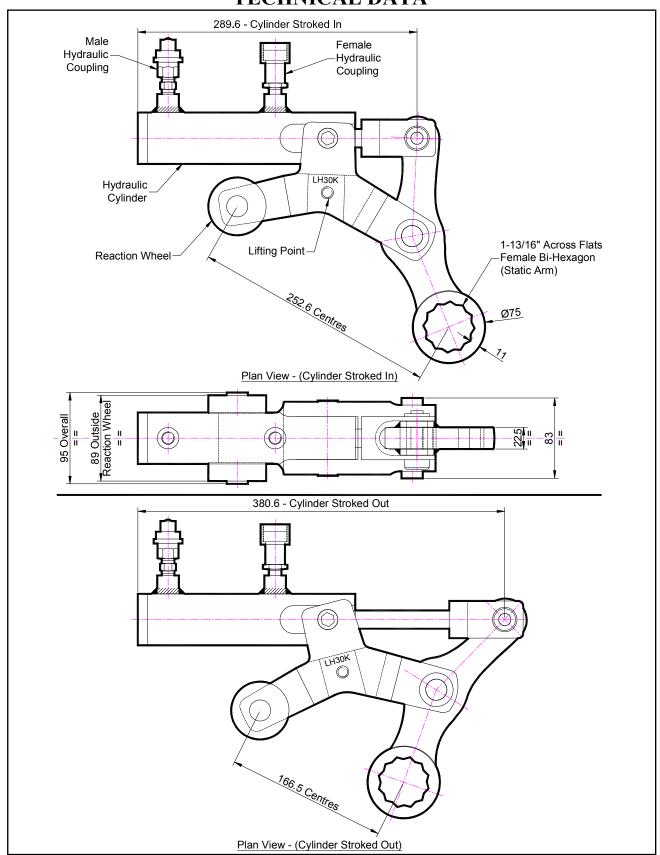

# LH30K 1-13/16" A/F STATIC ARM HYDRAULIC WRENCH TECHNICAL DATA

# LH30K 1-13/16" STATIC ARM A/F HYDRAULIC WRENCH TECHNICAL DATA

### **DESCRIPTION**

The Low Height (LH) Hydraulic wrench is a direct fitting hydraulic actuated power tool designed to accurately apply torque to tighten and remove threaded fasteners. The low height system is ideal for flange work with limited height access.

The reaction wheel of the LH wrench sits firmly on the rim of the flange. The static arm can be quickly changed for other hexagon sizes.

The unit can be adapted to suit many other specific bolting applications. This tool offers unique solutions with unchallenged access to those awkward bolts.

#### **SPECIFICATION**

Angle Per Stroke:

Bi-Hexagon Size 1-13/16" (Female)
Direction: Forward & Reverse

Torque Accuracy: +/- 5%

Minimum Output Torque:

Maximum Output Torque:

Maximum Working Pressure:

Maximum Return Pressure:

Total Weight:

Cylinder Port Size:

1,480 Nm (1,080 Lbf.ft)

7,400 Nm (5,400 Lbf.ft)

690 bar (10,000 psi)

50 bar (725 psi)

9 Kg (19.85 lbs)

1/4" NPT