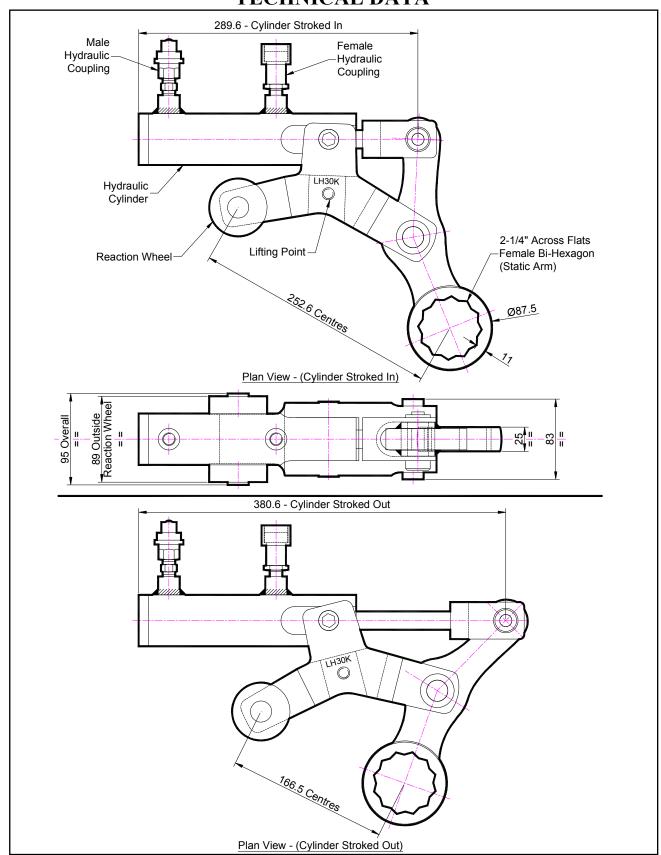

# LH30K 2-1/4" A/F STATIC ARM HYDRAULIC WRENCH TECHNICAL DATA

# LH30K 2-1/4" STATIC ARM A/F HYDRAULIC WRENCH TECHNICAL DATA

The reaction wheel of the LH wrench sits firmly on the rim of the flange. The static arm can be quickly changed for other hexagon sizes.

The unit can be adapted to suit many other specific bolting applications. This tool offers unique solutions with unchallenged access to those awkward bolts.

#### **SPECIFICATION**

Angle Per Stroke:

Bi-Hexagon Size 2-1/4" (Female)
Direction: Forward & Reverse

Torque Accuracy: +/- 5%

Minimum Output Torque:

Maximum Output Torque:

Maximum Working Pressure:

Maximum Return Pressure:

Total Weight:

Cylinder Port Size:

1,480 Nm (1,080 Lbf.ft)

7,400 Nm (5,400 Lbf.ft)

690 bar (10,000 psi)

50 bar (725 psi)

9 Kg (19.85 lbs)

1/4" NPT