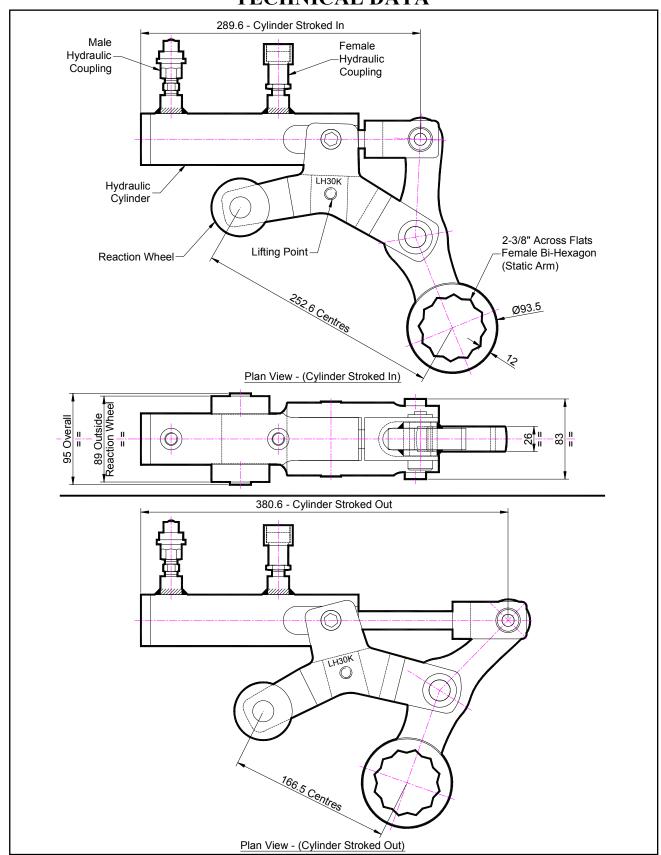

# LH30K 2-3/8" A/F STATIC ARM HYDRAULIC WRENCH TECHNICAL DATA

# LH30K 2-3/8" STATIC ARM A/F HYDRAULIC WRENCH TECHNICAL DATA

### **DESCRIPTION**

The Low Height (LH) Hydraulic wrench is a direct fitting hydraulic actuated power tool designed to accurately apply torque to tighten and remove threaded fasteners. The low height system is ideal for flange work with limited height access.

The reaction wheel of the LH wrench sits firmly on the rim of the flange. The static arm can be quickly changed for other hexagon sizes.

The unit can be adapted to suit many other specific bolting applications. This tool offers unique solutions with unchallenged access to those awkward bolts.

#### **SPECIFICATION**

Angle Per Stroke:

Bi-Hexagon Size 2-3/8" (Female)
Direction: Forward & Reverse

Torque Accuracy: +/- 5%

Minimum Output Torque:

Maximum Output Torque:

Maximum Working Pressure:

Maximum Return Pressure:

Total Weight:

Cylinder Port Size:

1,480 Nm (1,080 Lbf.ft)

7,400 Nm (5,400 Lbf.ft)

690 bar (10,000 psi)

50 bar (725 psi)

9 Kg (19.85 lbs)

1/4" NPT