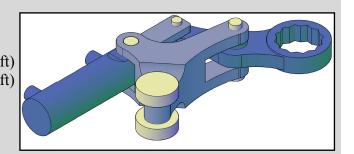

### **DESCRIPTION**

The Low Height (LH) Hydraulic wrench is a direct fitting hydraulic actuated power tool designed to accurately apply torque to tighten and remove threaded fasteners. The low height system is ideal for flange work with limited height access.

The reaction wheel of the LH wrench sits firmly on the rim of the flange. The static arm can be quickly changed for other hexagon sizes.

The unit can be adapted to suit many other specific bolting applications. This tool offers unique solutions with unchallenged access to those awkward bolts.