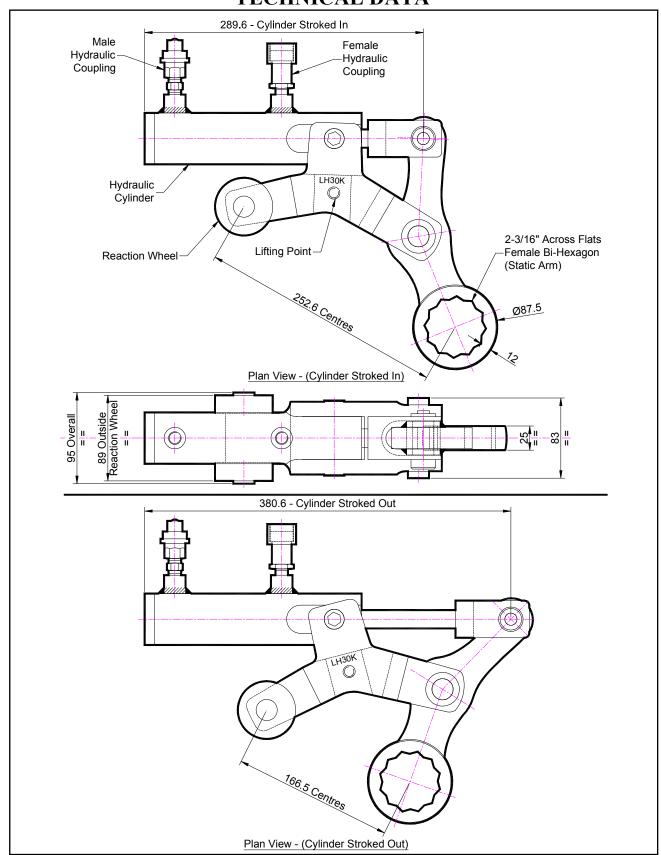

# LH30K 2-3/16" A/F STATIC ARM HYDRAULIC WRENCH TECHNICAL DATA

# LH30K 2-3/16" STATIC ARM A/F HYDRAULIC WRENCH TECHNICAL DATA

#### **SPECIFICATION**

Bi-Hexagon Size 2-3/16" (Female)
Direction: Forward & Reverse

Torque Accuracy: +/- 5%

Minimum Output Torque:

Maximum Output Torque:

Maximum Working Pressure:

Maximum Return Pressure:

Total Weight:

Cylinder Port Size:

1,480 Nm (1,080 Lbf.ft)

7,400 Nm (5,400 Lbf.ft)

690 bar (10,000 psi)

50 bar (725 psi)

9 Kg (19.85 lbs)

1/4" NPT

Cylinder Port Size: 1/4" NPT
Angle Per Stroke: 41.5°