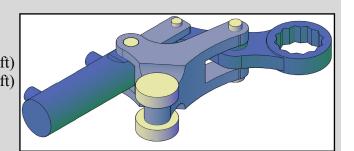

### **DESCRIPTION**

The Low Height (LH) Hydraulic wrench is a direct fitting hydraulic actuated power tool designed to accurately apply torque to tighten and remove threaded fasteners. The low height system is ideal for flange work with limited height access.

The reaction wheel of the LH wrench sits firmly on the rim of the flange. The static arm can be quickly changed for other hexagon sizes.

The unit can be adapted to suit many other specific bolting applications. This tool offers unique solutions with unchallenged access to those awkward bolts.