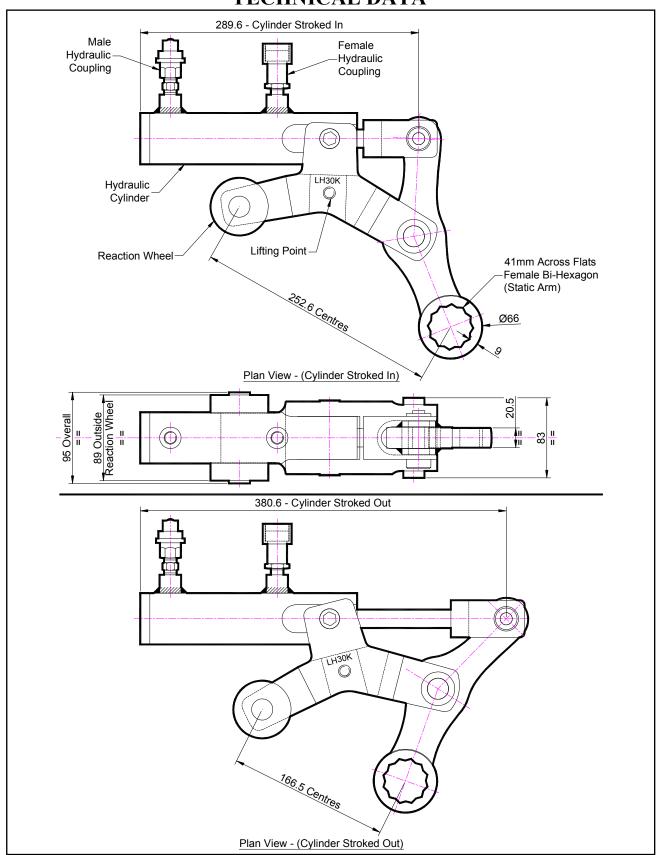

# LH30K 41mm A/F STATIC ARM HYDRAULIC WRENCH TECHNICAL DATA

# LH30K 41mm STATIC ARM A/F HYDRAULIC WRENCH TECHNICAL DATA

### **DESCRIPTION**

The Low Height (LH) Hydraulic wrench is a direct fitting hydraulic actuated power tool designed to accurately apply torque to tighten and remove threaded fasteners. The low height system is ideal for flange work with limited height access.

The reaction wheel of the LH wrench sits firmly on the rim of the flange. The static arm can be quickly changed for other hexagon sizes.

The unit can be adapted to suit many other specific bolting applications. This tool offers unique solutions with unchallenged access to those awkward bolts.

#### **SPECIFICATION**

Bi-Hexagon Size 41mm (Female)
Direction: Forward & Reverse

Torque Accuracy: +/- 5%

Minimum Output Torque:

Maximum Output Torque:

Maximum Working Pressure:

Maximum Return Pressure:

Total Weight:

Cylinder Port Size:

1,480 Nm (1,080 Lbf.ft)

7,400 Nm (5,400 Lbf.ft)

690 bar (10,000 psi)

50 bar (725 psi)

9 Kg (19.85 lbs)

1/4" NPT

Angle Per Stroke: 1/4" N