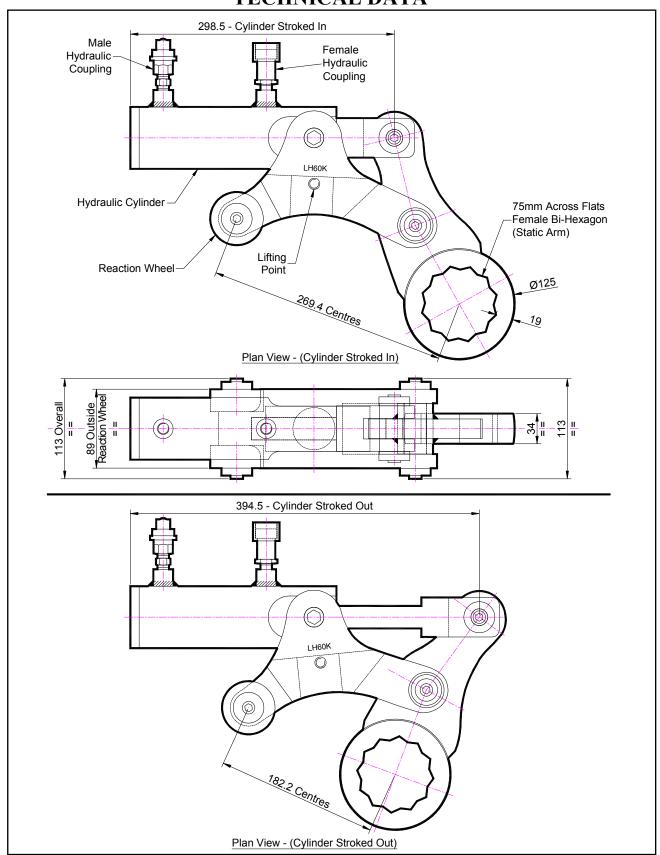

# LH60K 75mm A/F STATIC ARM HYDRAULIC WRENCH TECHNICAL DATA

# LH60K 75mm STATIC ARM A/F HYDRAULIC WRENCH TECHNICAL DATA

### **DESCRIPTION**

The Low Height (LH) Hydraulic wrench is a direct fitting hydraulic actuated power tool designed to accurately apply torque to tighten and remove threaded fasteners. The low height system is ideal for flange work with limited height access.

The reaction wheel of the LH wrench sits firmly on the rim of the flange. The static arm can be quickly changed for other hexagon sizes.

The unit can be adapted to suit many other specific bolting applications. This tool offers unique solutions with unchallenged access to those awkward bolts.

#### **SPECIFICATION**

Bi-Hexagon Size 75mm (Female)
Direction: Forward & Reverse

Torque Accuracy: +/- 5%

Minimum Output Torque: 2,960 Nm (2,180 Lbf.ft)
Maximum Output Torque: 14,800 Nm (10,900 Lbf.ft)
Maximum Working Pressure: 690 bar (10,000 psi)
Maximum Return Pressure: 50 bar (725 psi)
Total Weight: 14 Kg (30.87 lbs)

Cylinder Port Size: 1/4" NPT Angle Per Stroke: 49.5°