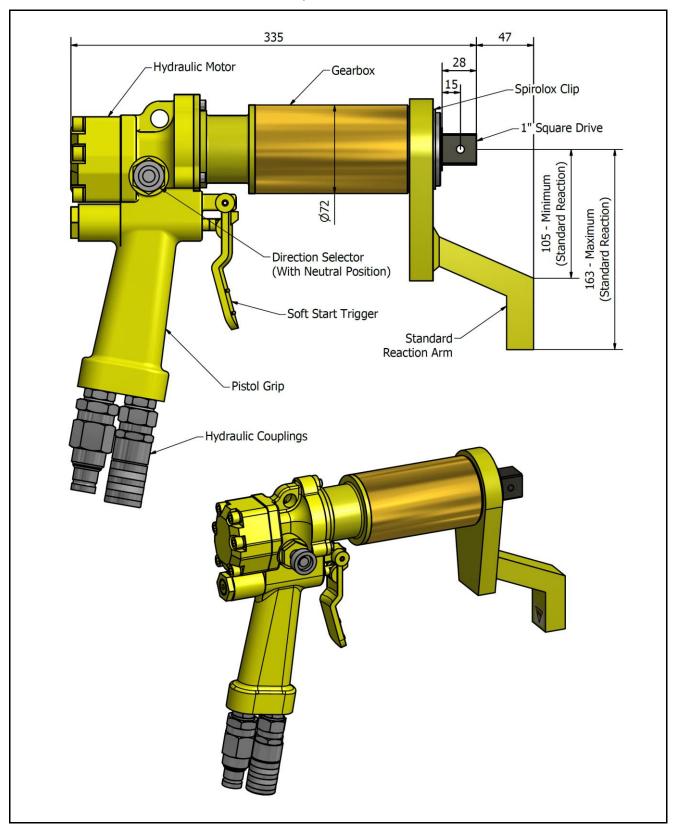

#### **DESCRIPTION**

The Hyspan Pistol Grip Hydraulic Torque Tool is a hand held, non-impacting hydraulic driven power tool designed to quickly and accurately apply torque to tighten and remove threaded fasteners. The unit is ideal for all types of maintenance work, above and below ground, offshore and sub-sea. It may be powered from the customers own hydraulic supply or via a Christie supplied power pack.

### **SPECIFICATION**

Output Square Drive (Male): 1" (25.4mm)

Direction: Forward & Reverse
Minimum Output Torque: 110 Nm (81 lbf.ft)
Maximum Output Torque: 1,000 Nm (738 lbf.ft)

Torque Accuracy: +/- 4% Speed (Single): 28 rpm