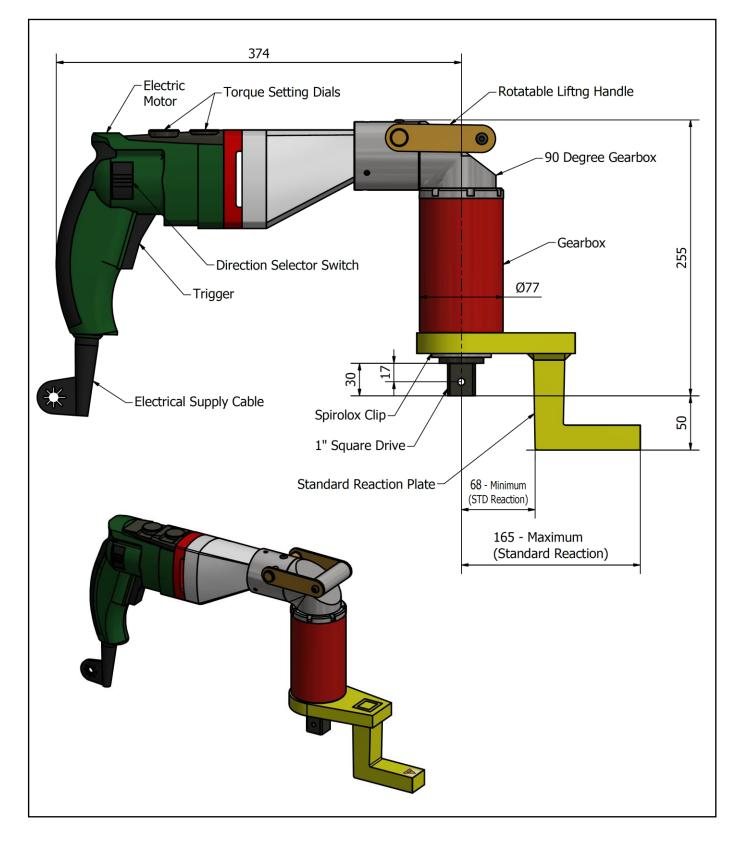

## **DESCRIPTION**

The VC-RAD 31-90° Electric Torque Multiplier is a hand held, non-impacting electrically driven power tool designed to apply torque to tighten and remove threaded fasteners.

The tool incorporates a  $90^{\circ}$  gearbox to reduce its overhead height and incorporates an extra rotatable lifting handle.

The reaction force works in the opposite direction to the applied torque. The point of reaction should be kept as far away as practicable from the centre of the gearbox to minimise this force.

Torque is controlled by adjusting the torque setting dials. Corresponding settings and torques are determined using the calibration certificate provided.

The VC-RAD 31-90° must always be operated with the following:-

- 110v or 240v Electrical Supply (Dependant on model purchased)
- Impact Quality Sockets
- Reaction Arm

### **SPECIFICATION**

| Output Square Drive (Male):<br>Direction:<br>Torque Accuracy:<br>Minimum Output Torque:<br>Maximum Output Torque:<br>Speed:<br>Power Supply Voltage:<br>Electric Motor Input Power:<br>Electric Motor Output Power:<br>Noise:<br>Vibration:<br>Tool Weight: | 1" (25.4mm)<br>Forward & Reverse<br>+/- 10%<br>1,100 Nm (811 lbf.ft)<br>3,100 Nm (2,286 lbf.ft)<br>4 rpm (Single)<br>110V or 240V (dependant on model purchased)<br>850 Watts<br>480 Watts<br>Less than 80 dB(A)<br>Vibration level at handle does not exceed 2.5m/sec<br>7.1 Kg (15.65 lbs) |
|-------------------------------------------------------------------------------------------------------------------------------------------------------------------------------------------------------------------------------------------------------------|----------------------------------------------------------------------------------------------------------------------------------------------------------------------------------------------------------------------------------------------------------------------------------------------|
| Tool Weight:                                                                                                                                                                                                                                                | 7.1 Kg (15.65 lbs)                                                                                                                                                                                                                                                                           |
| Reaction Plate Weight:                                                                                                                                                                                                                                      | 2.04 Kg (4.5 lbs)                                                                                                                                                                                                                                                                            |