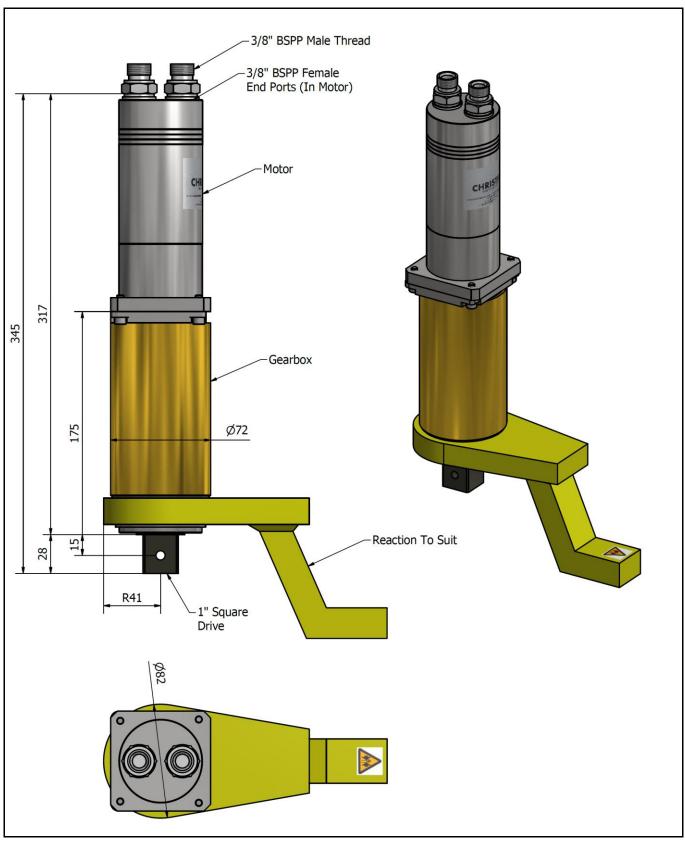

#### DESCRIPTION

The Hyspan remote hydraulic torque multiplier is a remotely operated, non-impacting hydraulic driven power tool designed to quickly and accurately apply torque to tighten and remove threaded fasteners. The unit is ideal for all types of remote bolting applications, above and below ground, offshore and sub-sea. It may be powered from the customers own hydraulic supply or via a Christie supplied power pack.

Torque is controlled by regulating the hydraulic pressure via a separate hydraulic power pack. Corresponding pressure settings and torques are determined using the graph provided.

The reaction force works in the opposite direction to the applied torque. The point of reaction should be kept as far away as practicable from the centre of the square drive to minimise this force.

## **SPECIFICATION**

Output Square Drive (Male): 1" (25.4mm)

Direction: Forward & Reverse
Minimum Output Torque: 90 Nm (66 lbf.ft)
Maximum Output Torque: 500 Nm (370 lbf.ft)

Torque Accuracy: +/- 4% Speed (Single): 34 rpm

Noise: Less than 85 dB(A)

Vibration: Vibration level does not exceed 2.5m/sec (Low)

Total Weight (Including Reaction): <22.5 Kg (<49.6 lbs)

Wrench Port Size: 3/8" BSPP