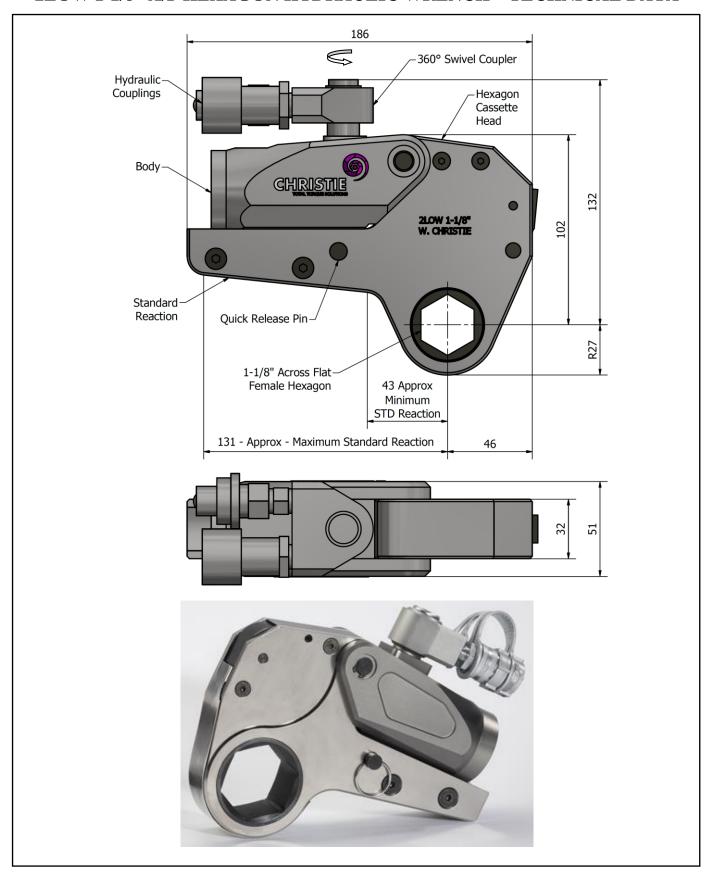

# **DESCRIPTION**

The 2LOW Hydraulic Torque Wrench is a direct fitting hydraulic driven power tool designed to accurately apply torque to tighten and remove threaded fasteners.

The wrench has an open hexagon designed to fit directly onto the nut or bolt head. This tooling is ideal for use on applications with limited overhead access or with fasteners having excessive thread protrusion.

The wrench incorporates a swivel coupler that can be rotated through a full 360° allowing hoses to be conveniently directed away from obstructions.

Torque is controlled by regulating the hydraulic pressure via a separate hydraulic power pack. Corresponding pressure settings and torques are determined using the graph provided.

The hexagon cassette head is quickly detachable from the body to allow different size hexagon cassettes to be fitted.

The LOW wrench must always be operated with the following:-

- Double Acting Hydraulic Power Pack capable of 10,000 psi (690 bar) with low pressure return
- Hydraulic Mineral Oil (None Synthetic, Grade 32 or equivalent)
- Hydraulic Hoses (Working Pressure 10,000 psi, 6mm Bore)

## **SPECIFICATION**

Hexagon Size: 1-1/8" (Female)

Torque Accuracy: +/- 3%

Minimum Output Torque: 180 Nm (133 lbf.ft)

Maximum Output Torque: 2,230 Nm (1,645 lbf.ft)

Maximum Working Pressure: 690 bar (10,000 psi)

Maximum Return Pressure: 50 bar (725 psi)

Total Weight (Including Reaction): ~2.9Kg (6.39 lbs)

Swivel Coupler Port Size: 1/8" NPT