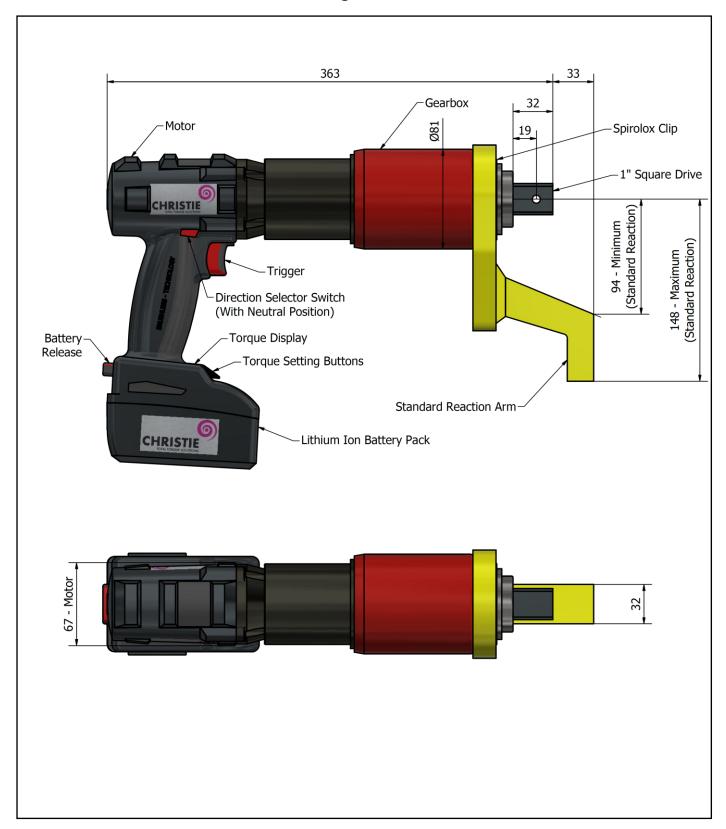

#### **DESCRIPTION**

The BC-RAD 40A BL Select Battery Torque Wrench is a hand held, non-impacting battery driven power tool designed to apply torque to tighten and remove threaded fasteners.

The BC-RAD 40A BL Select has an automatic two speed gearbox to allow the operator to run down a fastener up to 5 times faster than the normal operating speed. When the torque starts to increase the BC-RAD 40A BL Select will automatically change to a low speed for final tightening.

The reaction force works in the opposite direction to the applied torque. The point of reaction should be kept as far away as practicable from the centre of the gearbox to minimise this force.

Torque is controlled by use of the torque setting buttons. The torque figure is displayed on the torque display.

The BC-RAD 40A BL Select must always be operated with the following:-

- Lithium Ion Battery Pack (Supplied)
- Impact Quality Sockets
- Reaction Arm
- Battery Charger (Supplied)

### **SPECIFICATION**

Output Square Drive (Male): 1" (25.4mm)

Direction: Forward & Reverse

Torque Accuracy: +/- 5%

Minimum Output Torque: 800 Nm (590 lbf.ft)

Maximum Output Torque: 4,000 Nm (2,950 lbf.ft)

Speed: 20 rpm (Auto 2 Speed)

Tool Weight: 6.7 Kg (14.77 lbs) Reaction Plate Weight: 2 Kg (4.41 lbs)