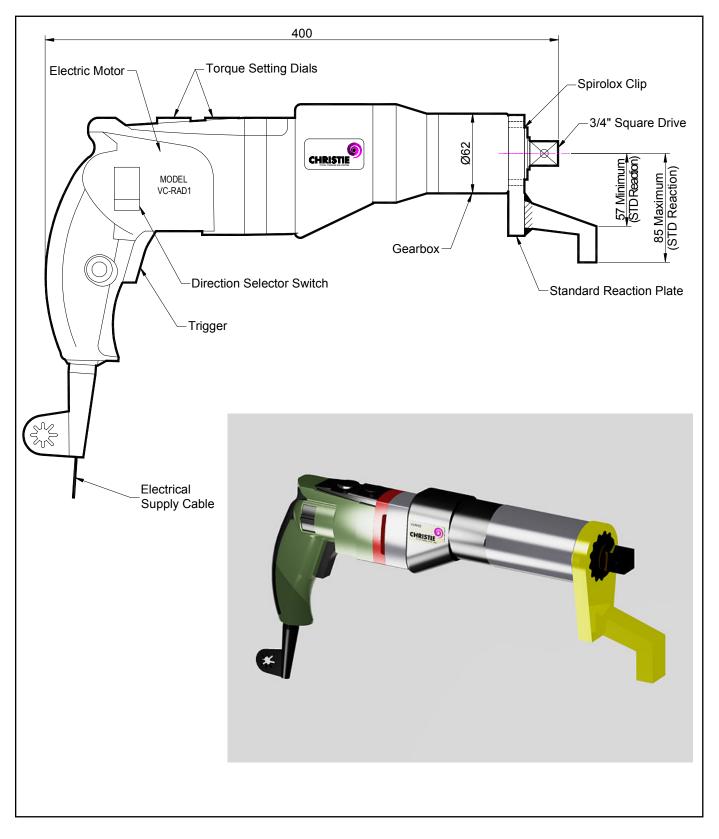

#### **DESCRIPTION**

The VC-RAD 1 Electric Torque Multiplier is a hand held, non-impacting electrically driven power tool designed to apply torque.

The reaction force works in the opposite direction to the applied torque. The point of reaction should be kept as far away as practicable from the centre of the gearbox to minimise this force.

Torque is controlled by adjusting the torque setting dials. Corresponding settings and torques are determined using the calibration certificate provided.

The VC-RAD 1 must always be operated with the following:-

#### **SPECIFICATION**

| Output Square Drive (Male):<br>Direction:<br>Torque Accuracy:<br>Minimum Output Torque:<br>Maximum Output Torque:<br>Speed:<br>Power Supply Voltage:<br>Electric Motor Input Power:<br>Electric Motor Output Power:<br>Noise:<br>Vibration:<br>Tool Weight: | 3/4" (19.05mm)<br>Forward & Reverse<br>+/- 10%<br>20 Nm (15 lbf.ft)<br>106 Nm (78.17 lbf.ft)<br>76 rpm (Single)<br>110V or 240V (dependant on model purchased)<br>850 Watts<br>480 Watts<br>Less than 80 dB(A)<br>Vibration level at handle does not exceed 2.5m/sec<br>4.5 Kg (9.93 lbs) |
|-------------------------------------------------------------------------------------------------------------------------------------------------------------------------------------------------------------------------------------------------------------|-------------------------------------------------------------------------------------------------------------------------------------------------------------------------------------------------------------------------------------------------------------------------------------------|
| Reaction Plate Weight:                                                                                                                                                                                                                                      | 4.5 Kg (9.93 lbs)<br>0.49 Kg (1.08 lbs)                                                                                                                                                                                                                                                   |
| •                                                                                                                                                                                                                                                           |                                                                                                                                                                                                                                                                                           |