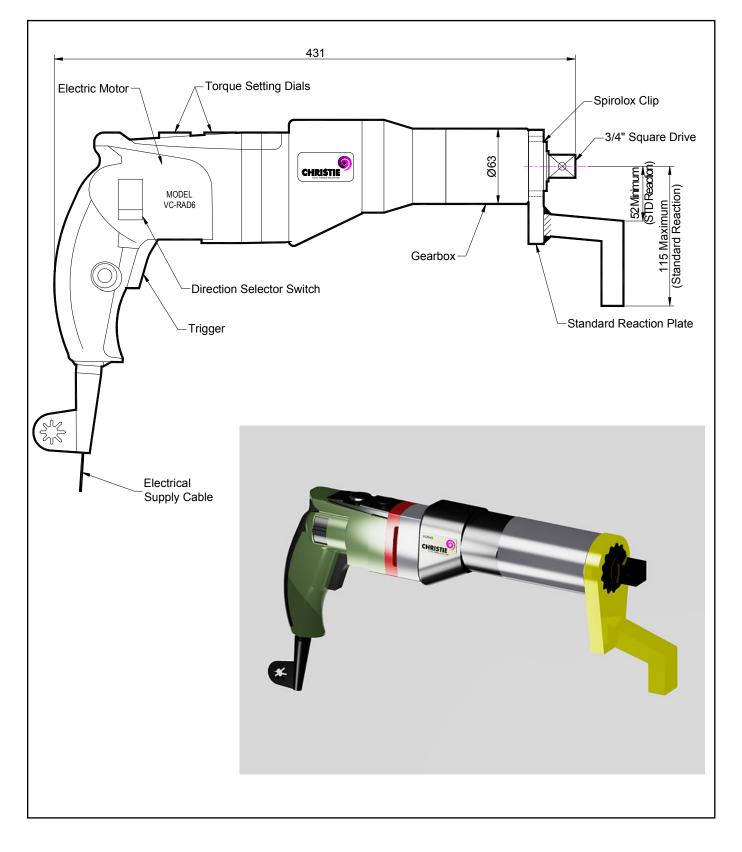

### **DESCRIPTION**

The VC-RAD 6 Electric Torque Multiplier is a hand held, non-impacting electrically driven power tool designed to apply torque to tighten and remove threaded fasteners.

The reaction force works in the opposite direction to the applied torque. The point of reaction should be kept as far away as practicable from the centre of the gearbox to minimise this force.

Torque is controlled by adjusting the torque setting dials. Corresponding settings and torques are determined using the calibration certificate provided.

The VC-RAD 6 must always be operated with the following:-

- 110v or 240v Electrical Supply (Dependant on model purchased)
- Impact Quality Sockets
- Reaction Arm

### **SPECIFICATION**

| Output Square Drive (Male):  | 3/4" (19.05mm)                                     |
|------------------------------|----------------------------------------------------|
| Direction:                   | Forward & Reverse                                  |
| Torque Accuracy:             | +/- 10%                                            |
| Minimum Output Torque:       | 150 Nm (110.6 lbf.ft)                              |
| Maximum Output Torque:       | 550 Nm (405.5 lbf.ft)                              |
| Speed:                       | 21 rpm (Single)                                    |
| Power Supply Voltage:        | 110V or 240V (dependant on model purchased)        |
| Electric Motor Input Power:  | 850 Watts                                          |
| Electric Motor Output Power: | 480 Watts                                          |
| Noise:                       | Less than 80 dB(A)                                 |
| Vibration:                   | Vibration level at handle does not exceed 2 5m/sec |
| 1                            |                                                    |