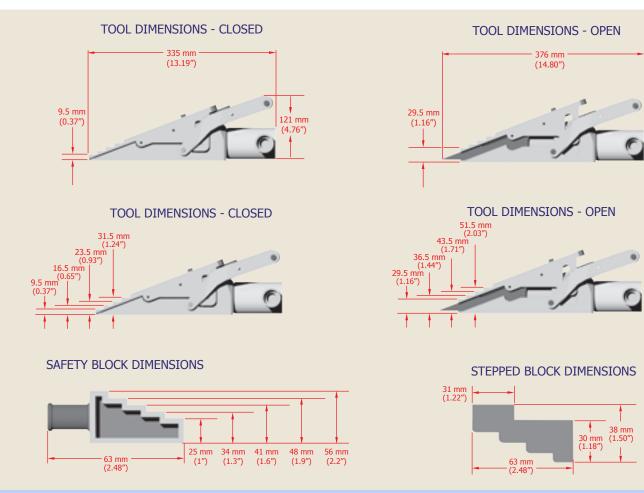

#### **SPECIAL FEATURES**

- straight vertical lift
- operates with an access gap of only 9.5 mm
- each step offers 19mm of vertical lift
- single acting ram
- lifting force of 18 T (180 kN)
- automatic mechanical retraction
- interlocking first step
- environmentally friendly

#### **OPERATING BENEFITS**

- stable lifting motion
- robust and precise tool
- secure hold on each step
- safe operation
- saves time
- saves cost

Standard kit components:

- 1 x WCLW18TE Wedgehead
- 1 x 10,000 psi (700 bar) 10 T Hydraulic Cylinder
- 1 x 10,000 psi (700 bar) Hand Pump with Gauge
- 1 x 10,000 psi (700 bar) Hydraulic Hose, 2 metre
- 1 x Safety block
- 1 x Stepped block
- 1 x Hex key
- 1 x Countersunk screw
- 1 x Instruction manual
- 1 x Robust carry case with protective foam inserts Gross kit weight 18.5 kg (41 lbs)