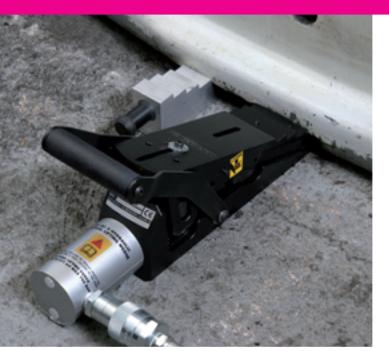

#### **FUNCTIONAL**

The WCLW18TE can be used for:

- lifting heavy machinery
- machine installation
- plant maintenance
- machinery alignment
- can be used in conjunction with skates

#### **SPECIAL FEATURES**

- straight vertical lift
- operates with an access gap of only 9.5 mm
- each step offers 19mm of vertical lift
- single acting ram
- lifting force of 18 T (180 kN)
- automatic mechanical retraction
- interlocking first step
- environmentally friendly

# WCLW18TE

Hydraulic Vertical