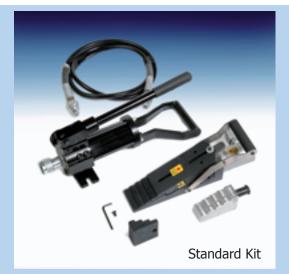

#### **OPERATING BENEFITS**

- stable lifting motion
- robust and precise tool
- secure hold on each step
- safe operation
- saves time
- saves cost

Standard kit components:

- 1 x WCLW18TE Wedgehead
- 1 x 10,000 psi (700 bar) 10 T Hydraulic Cylinder
- 1 x 10,000 psi (700 bar) Hand Pump with Gauge
- 1 x 10,000 psi (700 bar) Hydraulic Hose, 2 metre
- 1 x Safety block
- 1 x Stepped block
- 1 x Hex key
- 1 x Countersunk screw
- 1 x Instruction manual
- 1 x Robust carry case with protective foam inserts Gross kit weight 18.5 kg (41 lbs)