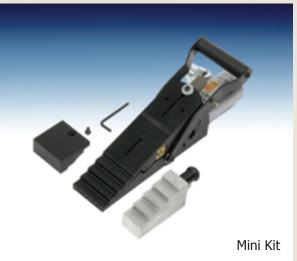

Mini kit components:

- 1 x WCLW18TE Wedgehead
- 1 x 10,000 psi (700 bar) 10 T Hydraulic Cylinder
- 1 x Safety block
- 1 x Stepped block
- 1 x Hex key
- 1 x Countersunk screw
- 1 x Instruction manual
- 1 x Cardboard packaging

Gross kit weight 9.6 kg (21.1 lbs)

W. Christie (Industrial) Ltd Christie House, Meadowbank Road, Rotherham, South Yorkshire, S61 2NF UK T. +44(0)1709 550088 F. +44(0)1709 550030

Lifting Force:

10,000 psi (700 bar) = 18 T (180 kN)