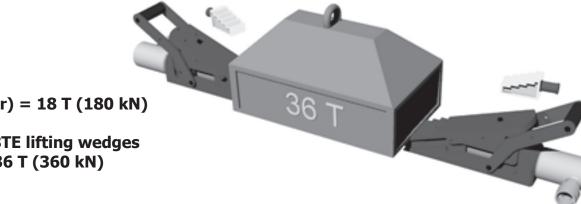

Gross kit weight 9.6 kg (21.1 lbs)

W. Christie (Industrial) Ltd Christie House, Meadowbank Road, Rotherham, South Yorkshire, S61 2NF UK T. +44(0)1709 550088 F. +44(0)1709 550030

Lifting Force:

10,000 psi (700 bar) = 18 T (180 kN)

Using 2 x WCLW18TE lifting wedges will allow a lift of 36 T (360 kN)