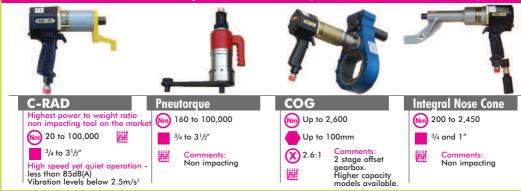

cialists you should come to the expert providers for this type of equipment.

#### We will:

- offer tool match to your specific application and give technical advice if you need it;
- guarantee all tools are individually serviced between every hire;
- provide individual calibration certificates to UK National Standards with all torque tools;
- take orders in advance and reserve equipment so you avoid disappointment;
- adapt reaction plates to fit exactly as they should, reducing risk to tool and operator;
- train and assess your operators in the safe and correct use of Christie supplied equipment.

Why deal with amateurs, insist on the specialists. W. Christie Hire Service provides the complete and convenient answer to all your bolting needs.

### Pneumatic Torque Tools (bi-directional)





#### For Detailed Tooling Information log

## Hydraulic Torque Tools





## Manual Torque Tools



onto www.wchristie.com or call 01709 55008



Comments: multi purpose, low height and hollow versions. Comments: designed to fit BS1560/ANSI B16.5 flanges



Detailed tooling specification sheets are available for all products. Call our dedicated hire team on

psi) 10.000

#### 01709 550088

Alternatively, visit our website at www.wchristie.com for download versions

# 8 to ask about a specific requirement

Tensioner Pumps

Air driven hydraulic

(psi) 21,750 version

psi) 33,000 version

Tensioners

Tensioners

Up to 2,646

Up to 266

M16 to M100

21,750



Detailed tooling specification sheets are available for all products. Call our dedicated hire team on 01709 550088 Alternatively, vi