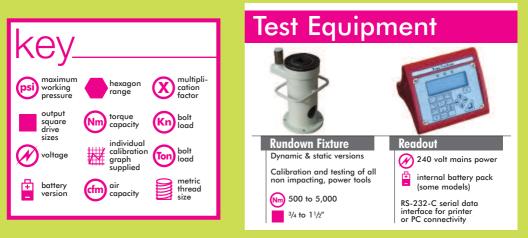

alists you should come to the expert providers for this type of equipment.

#### We will:

- offer tool match to your specific application and give technical advice if you need it;
- guarantee all tools are individually serviced between every hire;
- provide individual calibration certificates to UK National Standards with all torque tools;
- take orders in advance and reserve equipment so you avoid disappointment;
- adapt reaction plates to fit exactly as they should, reducing risk to tool and operator;
- train and assess your operators in the safe and correct use of Christie supplied equipment.

Why deal with amateurs, insist on the specialists. W. Christie Hire Service provides the complete and convenient answer to all your bolting needs.

### Pneumatic Torque Tools (bi-directional)





#### For Detailed Tooling Information log

## Hydraulic Torque Tools





## Manual Torque Tools



onto www.wchristie.com or call 01709 55008



Comments: multi purpose, low height and hollow versions. Comments: designed to fit BS1560/ANSI B16.5 flanges



Detailed tooling specification sheets are available for all products. Call our dedicated hire team on

psi) 10.000

#### 01709 550088

Alternatively, visit our website at www.wchristie.com for download versions

# 8 to ask about a specific requirement

Tensioner Pumps

Air driven hydraulic

(psi) 21,750 version

psi) 33,000 version

Tensioners

Tensioners

Up to 2,646

Up to 266

M16 to M100

21,750



Detailed tooling specification sheets are available for all products. Call our dedicated hire team on 01709 550088 Alternatively, visi