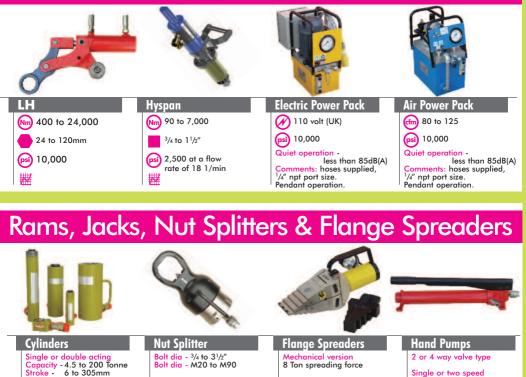

e technical advice if you need it;
- guarantee all tools are individually serviced between every hire;
- provide individual calibration certificates to UK National Standards with all torque tools;
- take orders in advance and reserve equipment so you avoid disappointment;
- adapt reaction plates to fit exactly as they should, reducing risk to tool and operator;
- train and assess your operators in the safe and correct use of Christie supplied equipment.

Why deal with amateurs, insist on the specialists. W. Christie Hire Service provides the complete and convenient answer to all your bolting needs.

### Pneumatic Torque Tools (bi-directional)





#### For Detailed Tooling Information log

## Hydraulic Torque Tools





## Manual Torque Tools



onto www.wchristie.com or call 01709 55008



Comments: multi purpose, low height and hollow versions. Comments: designed to fit BS1560/ANSI B16.5 flanges



Detailed tooling specification sheets are available for all products. Call our dedicated hire team on

psi) 10.000

#### 01709 550088

Alternatively, visit our website at www.wchristie.com for download versions

# 8 to ask about a specific requirement

Tensioner Pumps

Air driven hydraulic

(psi) 21,750 version

psi) 33,000 version

Tensioners

Tensioners

Up to 2,646

Up to 266

M16 to M100

21,750



Detailed tooling specification sheets are available for all products. Call our dedicated hire team on 01709 550088 Alternatively, visit our website at www.wchristie.com for download versions

## Ancillary Items





0-0



Detachable Nose Cone Fit to C-RAD, BC-RAD, VC-RAD and Pne