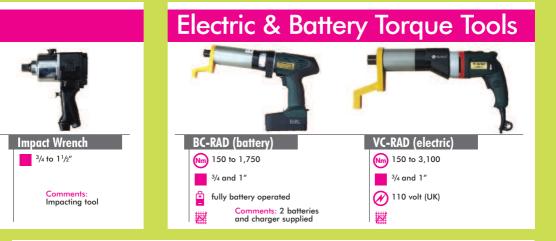

#### We will:

- offer tool match to your specific application and give technical advice if you need it;
- guarantee all tools are individually serviced between every hire;
- provide individual calibration certificates to UK National Standards with all torque tools;
- take orders in advance and reserve equipment so you avoid disappointment;
- adapt reaction plates to fit exactly as they should, reducing risk to tool and operator;
- train and assess your operators in the safe and correct use of Christie supplied equipment.

Why deal with amateurs, insist on the specialists. W. Christie Hire Service provides the complete and convenient answer to all your bolting needs.

### Pneumatic Torque Tools (bi-directional)





#### For Detailed Tooling Information log

## Hydraulic Torque Tools





## Manual Torque Tools



onto www.wchristie.com or call 01709 55008



Comments: multi purpose, low height and hollow versions. Comments: designed to fit BS1560/ANSI B16.5 flanges



Detailed tooling specification sheets are available for all products. Call our dedicated hire team on

psi) 10.000

#### 01709 550088

Alternatively, visit our website at www.wchristie.com for download versions

# 8 to ask about a specific requirement

Tensioner Pumps

Air driven hydraulic

(psi) 21,750 version

psi) 33,000 version

Tensioners

Tensioners

Up to 2,646

Up to 266

M16 to M100

21,750



Detailed tooling specification sheets are available for all products. Call our dedicated hire team on 01709 550088 Alternatively, visit our website at www.wchristie.com for download versions

## Ancillary Ite