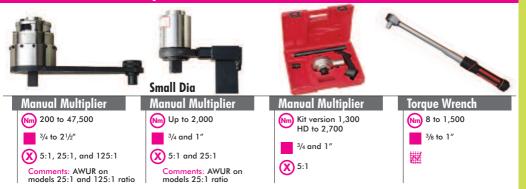

## Manual Torque Tools

onto www.wchristie.com or call 01709 55008

Comments: multi purpose, low height and hollow versions. Comments: designed to fit BS1560/ANSI B16.5 flanges

Detailed tooling specification sheets are available for all products. Call our dedicated hire team on