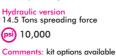

# 8 to ask about a specific requirement

Tensioner Pumps

Air driven hydraulic

(psi) 21,750 version

psi) 33,000 version

Tensioners

Tensioners

Up to 2,646

Up to 266

M16 to M100

21,750

Detailed tooling specification sheets are available for all products. Call our dedicated hire team on 01709 550088 Alternatively, visit our website at www.wchristie.com for download versions