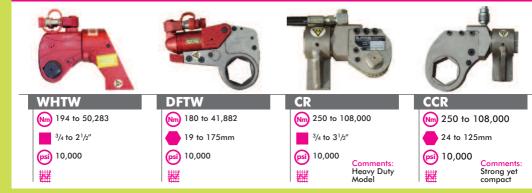

t.

#### We will:

- offer tool match to your specific application and give technical advice if you need it;
- guarantee all tools are individually serviced between every hire;
- provide individual calibration certificates to UK National Standards with all torque tools;
- take orders in advance and reserve equipment so you avoid disappointment;
- adapt reaction plates to fit exactly as they should, reducing risk to tool and operator;
- train and assess your operators in the safe and correct use of Christie supplied equipment.

Why deal with amateurs, insist on the specialists. W. Christie Hire Service provides the complete and convenient answer to all your bolting needs.

### Pneumatic Torque Tools (bi-directional)





#### For Detailed Tooling Information log

## Hydraulic Torque Tools





## Manual Torque Tools



onto www.wchristie.com or call 01709 55008



Comments: multi purpose, low height and hollow versions. Comments: designed to fit BS1560/ANSI B16.5 flanges



Detailed tooling specification sheets are available for all products. Call our dedicated hire team on

psi) 10.000

#### 01709 550088

Alternatively, visit our website at www.wchristie.com for download versions

# 8 to ask about a specific requirement

Tensioner Pumps

Air driven hydraulic

(psi) 21,750 version

psi) 33,000 version

Tensioners

Tensioners

Up to 2,646

Up to 266

M16 to M100

21,750



Detailed tooling specification sheets are available for all products. Call our dedicated hire team on 01709 550088 Alternatively, visit our website at www.wchristie.com for download versions

## Ancillary I