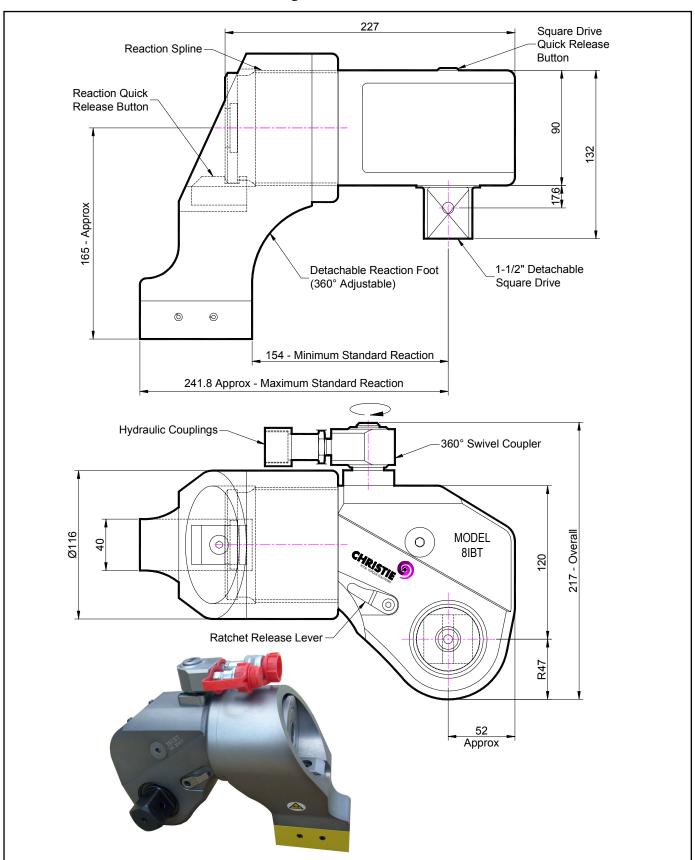

### **DESCRIPTION**

The 8IBT Hydraulic Torque Wrench is a lightweight square drive hydraulic driven power tool designed to accurately apply torque to tighten and remove threaded fasteners.

The wrench incorporates a swivel coupler that can be rotated through a full 360° allowing hoses to be conveniently directed away from obstructions.

Torque is controlled by regulating the hydraulic pressure via a separate hydraulic power pack. Corresponding pressure settings and torques are determined using the graph provided.

The square drive is quickly detachable from the wrench body to allow for tightening and un-tightening applications.

The reaction foot is rotatable to allow for different bolting applications.

The IBT wrench must always be operated with the following:-

- Double Acting Hydraulic Power Pack capable of 10,000 psi (690 bar) with low pressure return
- Hydraulic Mineral Oil (None Synthetic, Grade 32 or equivalent)
- Hydraulic Hoses (Working Pressure 10,000 psi, 6mm Bore)
- Impact Quality Sockets
- Reaction Foot

#### **SPECIFICATION**

Output Square Drive (Male): 1-1/2" (38.1mm)

Torque Accuracy: +/- 3%

Minimum Output Torque: 1,078 Nm (795 lbf.ft)

Maximum Output Torque: up to 10,295 Nm (7,593 lbf.ft)

Maximum Working Pressure: 690 bar (10,000 psi) Maximum Return Pressure: 50 bar (725 psi) Total Weight (Including Reaction): 11Kg (24.25 lbs)

Swivel Coupler Port Size: 1/4" NPT