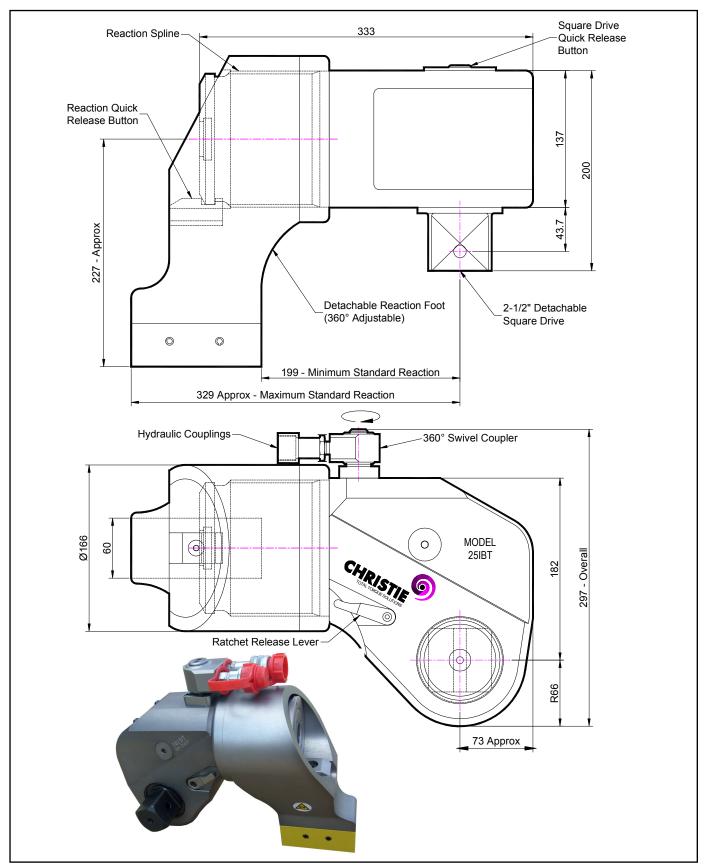

## **DESCRIPTION**

The 25IBT Hydraulic Torque Wrench is a lightweight square drive hydraulic driven power tool designed to accurately apply torque to tighten and remove threaded fasteners.

The wrench incorporates a swivel coupler that can be rotated through a full 360° allowing hoses to be conveniently directed away from obstructions.

Torque is controlled by regulating the hydraulic pressure via a separate hydraulic power pack. Corresponding pressure settings and torques are determined using the graph provided.

The square drive is quickly detachable from the wrench body to allow for tightening and un-tightening applications.

The reaction foot is rotatable to allow for different bolting applications.

The IBT wrench must always be operated with the following:-

- Double Acting Hydraulic Power Pack capable of 10,000 psi (690 bar) with low pressure return
- Hydraulic Mineral Oil (None Synthetic, Grade 32 or equivalent)
- Hydraulic Hoses (Working Pressure 10,000 psi, 6mm Bore)
- Impact Quality Sockets
- Reaction Foot

#### **SPECIFICATION**

Output Square Drive (Male): 2-1/2" (63.5mm)

Torque Accuracy: +/- 3%

Minimum Output Torque: 3,472 Nm (2560 lbf.ft)

Maximum Output Torque: up to 33,160 Nm (24457 lbf.ft)

Maximum Working Pressure: 690 bar (10,000 psi) Maximum Return Pressure: 50 bar (725 psi) Total Weight (Including Reaction): 35Kg (77.16 lbs)

Swivel Coupler Port Size: 1/4" NPT