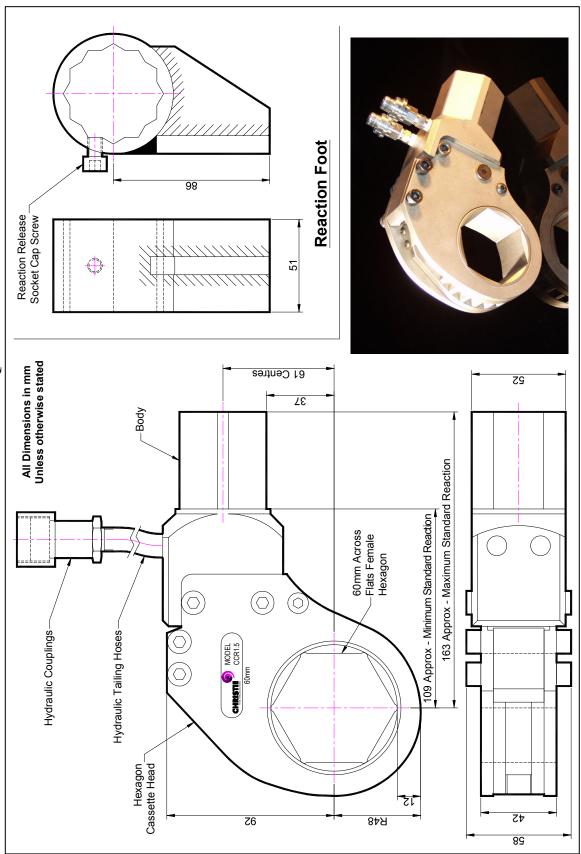

## **DESCRIPTION**

The CCR1.5 Hydraulic Torque Wrench is a direct fitting hydraulic driven power tool designed to accurately apply torque to tighten and remove threaded fasteners.

The wrench has an open hexagon designed to fit directly onto the nut or bolt head. This tooling is ideal for use on applications with limited overhead access or with fasteners having excessive thread protrusion.

Torque is controlled by regulating the hydraulic pressure via a separate hydraulic power pack. Corresponding pressure settings and torques are determined using the graph provided.

The reaction foot is rotatable and reversible to allow for tightening and un-tightening reaction positions. It is possible to remove the reaction foot and react with the tool body's hexagon section.

## **SPECIFICATION**

| Hexagon Size:                      | 60mm (Female)           |
|------------------------------------|-------------------------|
| Torque Accuracy:                   | +/- 3%                  |
| Minimum Output Torque:             | 408 Nm (300 lbf.ft)     |
| Maximum Output Torque:             | 2,040 Nm (1,500 lbf.ft) |
| Maximum Working Pressure:          | 690 bar (10,000 psi)    |
| Maximum Return Pressure:           | 50 bar (725 psi)        |
| Total Weight (Including Reaction): | ~7Kg (15.43 lbs)        |
| Wrench Port Size:                  | 1/4" NPT                |
|                                    |                         |