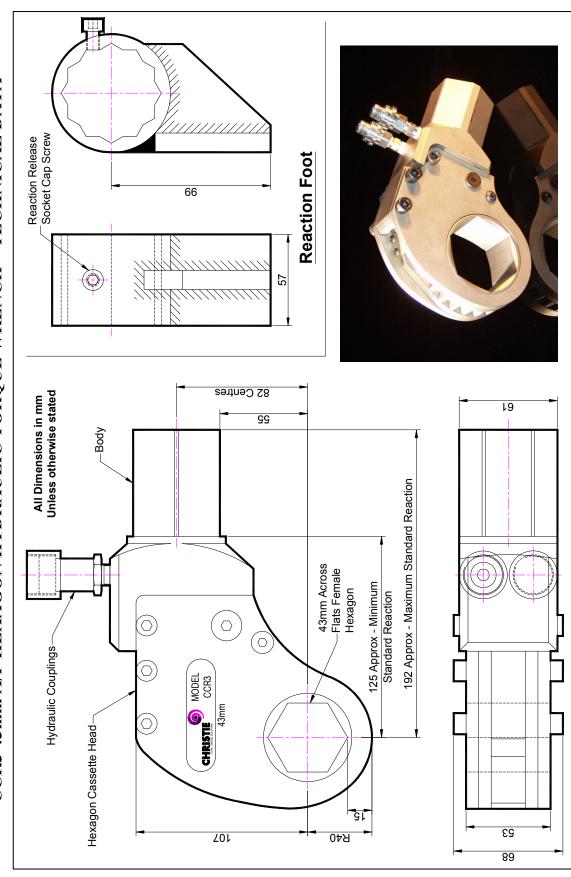

# **DESCRIPTION**

The CCR3 Hydraulic Torque Wrench is a direct fitting hydraulic driven power tool designed to accurately apply torque to tighten and remove threaded fasteners.

The wrench has an open hexagon designed to fit directly onto the nut or bolt head. This tooling is ideal for use on applications with limited overhead access or with fasteners having excessive thread protrusion.

Torque is controlled by regulating the hydraulic pressure via a separate hydraulic power pack. Corresponding pressure settings and torques are determined using the graph provided.

The reaction foot is rotatable and reversible to allow for tightening and un-tightening reaction positions. It is possible to remove the reaction foot and react with the tool body's hexagon section.

### **SPECIFICATION**

Hexagon Size: 43mm (Female)

Torque Accuracy: +/- 3%

Minimum Output Torque: 900 Nm (660 lbf.ft)

Maximum Output Torque: 4,488 Nm (3,300 lbf.ft)

Maximum Working Pressure: 690 bar (10,000 psi)

Maximum Return Pressure: 50 bar (725 psi)

Total Weight (Including Reaction): ~9Kg (19.84 lbs)

Wrench Port Size: 1/4" NPT