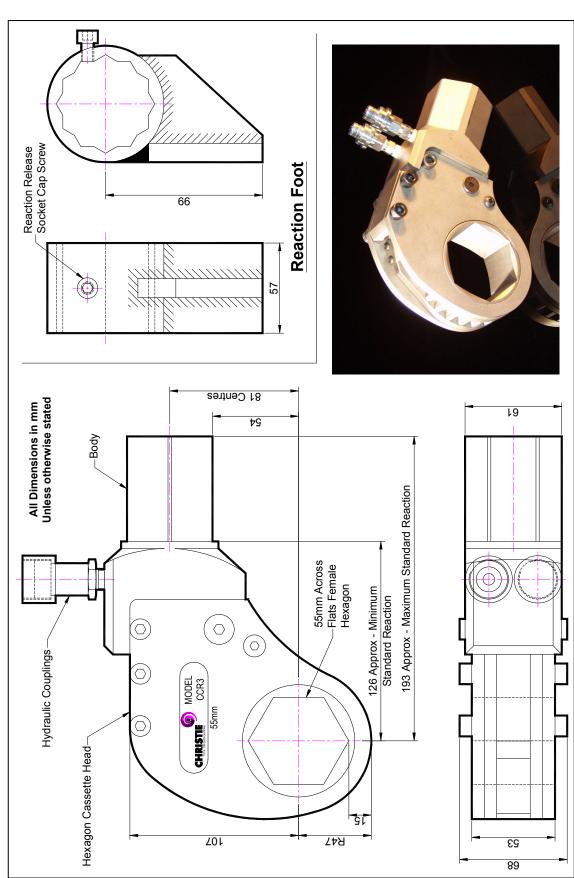

# **DESCRIPTION**

The CCR3 Hydraulic Torque Wrench is a direct fitting hydraulic driven power tool designed to accurately apply torque to tighten and remove threaded fasteners.

The wrench has an open hexagon designed to fit directly onto the nut or bolt head. This tooling is ideal for use on applications with limited overhead access or with fasteners having excessive thread protrusion.

Torque is controlled by regulating the hydraulic pressure via a separate hydraulic power pack. Corresponding pressure settings and torques are determined using the graph provided.

The reaction foot is rotatable and reversible to allow for tightening and un-tightening reaction positions. It is possible to remove the reaction foot and react with the tool body's hexagon section.

### **SPECIFICATION**

Hexagon Size: 55mm (Female)

Torque Accuracy: +/- 3%

Minimum Output Torque: 900 Nm (660 lbf.ft)

Maximum Output Torque: 4,488 Nm (3,300 lbf.ft)

Maximum Working Pressure: 690 bar (10,000 psi)

Maximum Return Pressure: 50 bar (725 psi)

Total Weight (Including Reaction): ~9Kg (19.84 lbs)

Wrench Port Size: 1/4" NPT