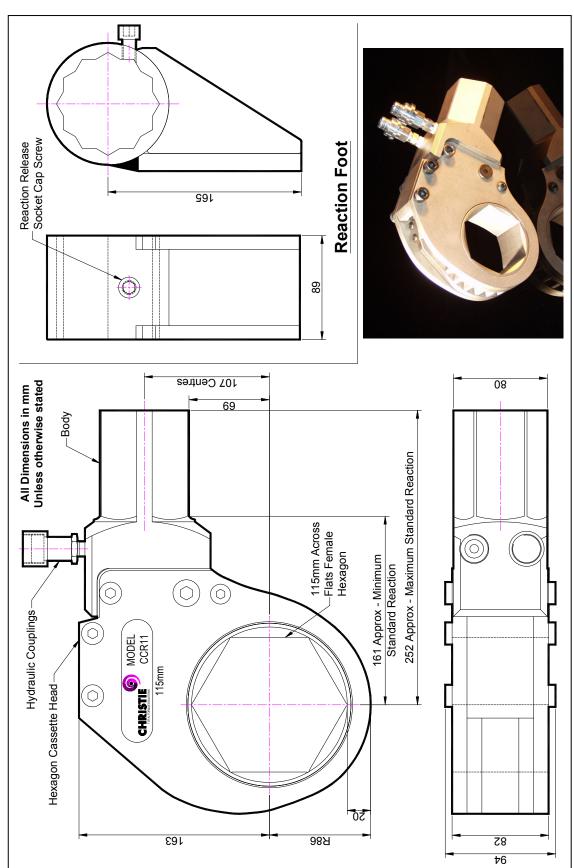

# **DESCRIPTION**

The CCR11 Hydraulic Torque Wrench is a direct fitting hydraulic driven power tool designed to accurately apply torque to tighten and remove threaded fasteners.

The wrench has an open hexagon designed to fit directly onto the nut or bolt head. This tooling is ideal for use on applications with limited overhead access or with fasteners having excessive thread protrusion.

Torque is controlled by regulating the hydraulic pressure via a separate hydraulic power pack. Corresponding pressure settings and torques are determined using the graph provided.

The reaction foot is rotatable and reversible to allow for tightening and un-tightening reaction positions. It is possible to remove the reaction foot and react with the tool body's hexagon section.

### **SPECIFICATION**

Hexagon Size: 115mm (Female)

Torque Accuracy: +/- 3%

Minimum Output Torque: 3,000 Nm (2,200 lbf.ft)

Maximum Output Torque: 14,960 Nm (11,000 lbf.ft)

Maximum Working Pressure: 690 bar (10,000 psi)