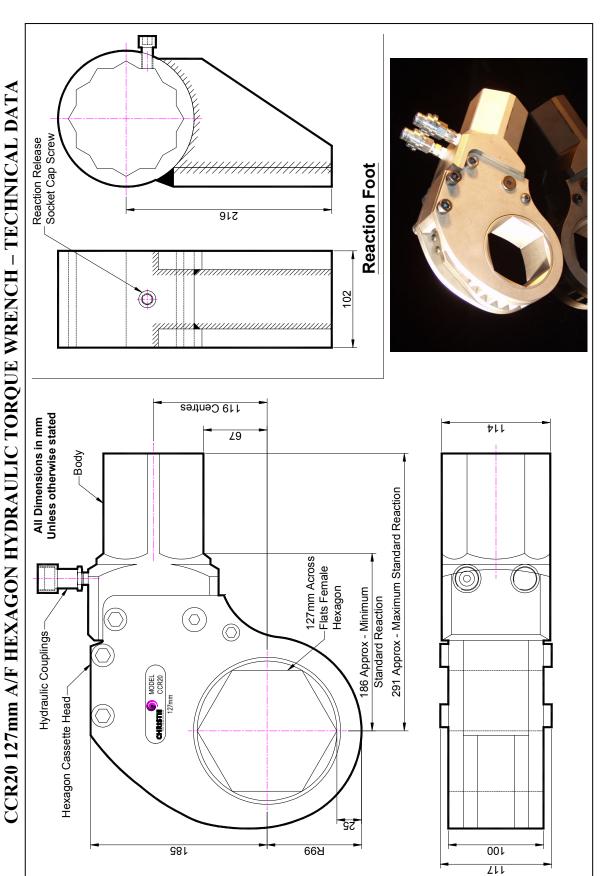

## CCR20 127mm A/F HEXAGON HYDRAULIC TORQUE WRENCH – TECHNICAL DATA

## **DESCRIPTION**

The CCR20 Hydraulic Torque Wrench is a direct fitting hydraulic driven power tool designed to accurately apply torque to tighten and remove threaded fasteners.

The wrench has an open hexagon designed to fit directly onto the nut or bolt head. This tooling is ideal for use on applications with limited overhead access or with fasteners having excessive thread protrusion.

Torque is controlled by regulating the hydraulic pressure via a separate hydraulic power pack. Corresponding pressure settings and torques are determined using the graph provided.

The reaction foot is rotatable and reversible to allow for tightening and un-tightening reaction positions. It is possible to remove the reaction foot and react with the tool body's hexagon section.

## **SPECIFICATION**

Hexagon Size: 127mm (Female)

Torque Accuracy: +/- 3%

Minimum Output Torque: 5,700 Nm (4,200 lbf.ft)

Maximum Output Torque: 28,560 Nm (21,000 lbf.ft)

Maximum Working Pressure: 690 bar (10,000 psi)

Maximum Return Pressure: 50 bar (725 psi)

Total Weight (Including Reaction): ~46Kg (101.41 lbs)

Wrench Port Size: 1/4" NPT