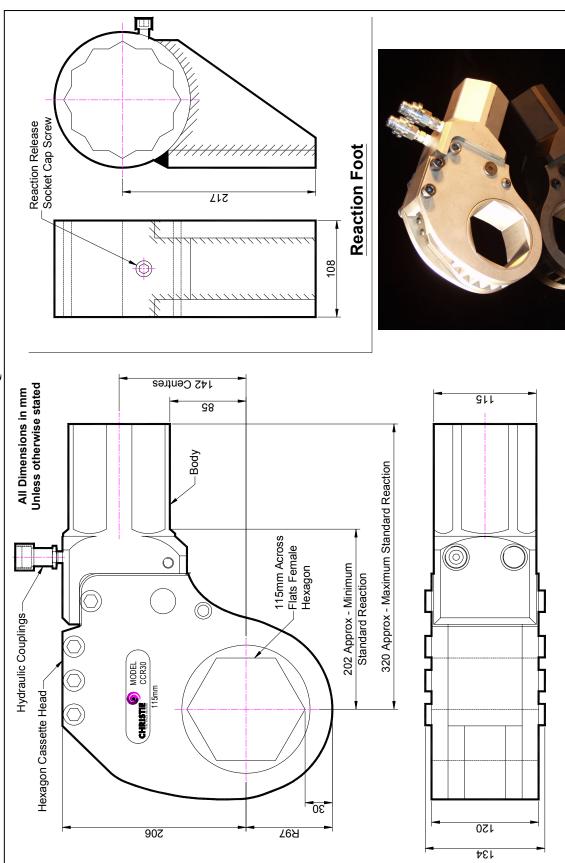

## **DESCRIPTION**

The CCR30 Hydraulic Torque Wrench is a direct fitting hydraulic driven power tool designed to accurately apply torque to tighten and remove threaded fasteners.

The wrench has an open hexagon designed to fit directly onto the nut or bolt head. This tooling is ideal for use on applications with limited overhead access or with fasteners having excessive thread protrusion.

Torque is controlled by regulating the hydraulic pressure via a separate hydraulic power pack. Corresponding pressure settings and torques are determined using the graph provided.

The reaction foot is rotatable and reversible to allow for tightening and un-tightening reaction positions. It is possible to remove the reaction foot and react with the tool body's hexagon section.

## **SPECIFICATION**

| Hexagon Size:                      | 115mm (Female)            |
|------------------------------------|---------------------------|
| Torque Accuracy:                   | +/- 3%                    |
| Minimum Output Torque:             | 8,700 Nm (6,400 lbf.ft)   |
| Maximum Output Torque:             | 43,520 Nm (32,000 lbf.ft) |
| Maximum Working Pressure:          | 690 bar (10,000 psi)      |
| Maximum Return Pressure:           | 50 bar (725 psi)          |
| Total Weight (Including Reaction): | ~66Kg (145.51 lbs)        |
| Wrench Port Size:                  | 1/4" NPT                  |
|                                    |                           |