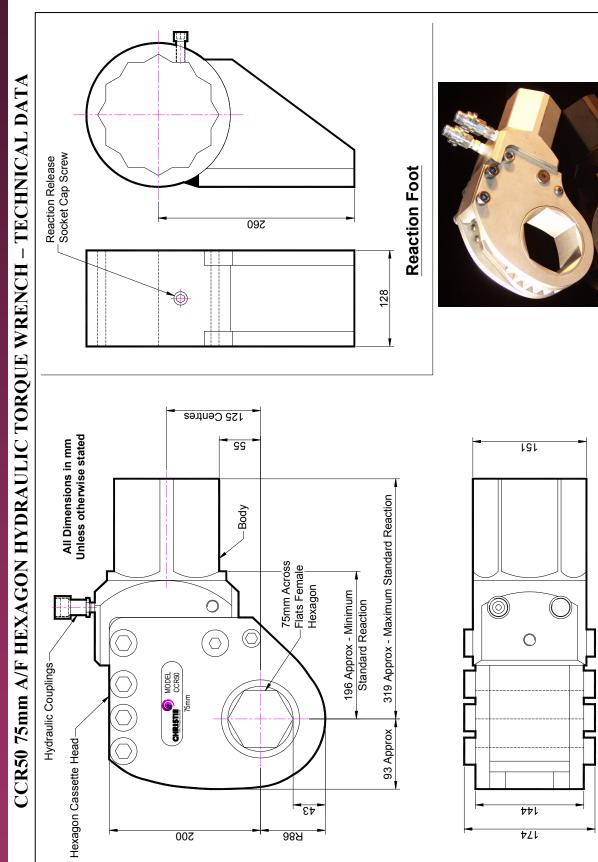

## CCR50 75mm A/F HEXAGON HYDRAULIC TORQUE WRENCH – TECHNICAL DATA

Torque is controlled by regulating the hydraulic pressure via a separate hydraulic power pack. Corresponding pressure settings and torques are determined using the graph provided.

The reaction foot is rotatable and reversible to allow for tightening and un-tightening reaction positions. It is possible to remove the reaction foot and react with the tool body's hexagon section.

## **SPECIFICATION**

Hexagon Size: 75mm (Female)

Torque Accuracy: +/- 3%

Minimum Output Torque: 13,600 Nm (10,000 lbf.ft)
Maximum Output Torque: 68,000 Nm (50,000 lbf.ft)
Maximum Working Pressure: 690 bar (10,000 psi)
Maximum Return Pressure: 50 bar (725 psi)
Total Weight (Including Reaction): 103Kg (227.08 lbs)

Wrench Port Size: 1/4" NPT