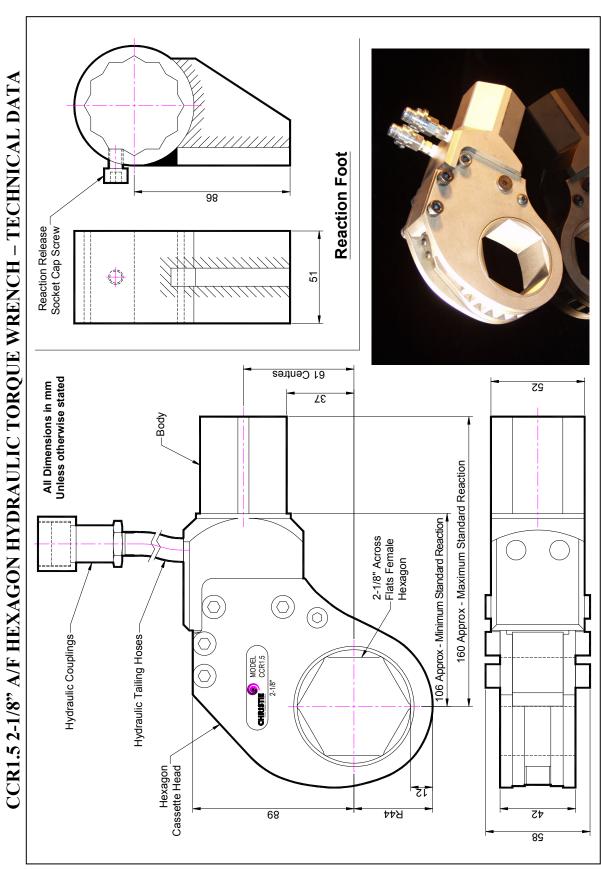

## CCR1.5 2-1/8" A/F HEXAGON HYDRAULIC TORQUE WRENCH – TECHNICAL DATA

## **DESCRIPTION**

The CCR1.5 Hydraulic Torque Wrench is a direct fitting hydraulic driven power tool designed to accurately apply torque to tighten and remove threaded fasteners.

The wrench has an open hexagon designed to fit directly onto the nut or bolt head. This tooling is ideal for use on applications with limited overhead access or with fasteners having excessive thread protrusion.

Torque is controlled by regulating the hydraulic pressure via a separate hydraulic power pack. Corresponding pressure settings and torques are determined using the graph provided.

The reaction foot is rotatable and reversible to allow for tightening and un-tightening reaction positions. It is possible to remove the reaction foot and react with the tool body's hexagon section.

## **SPECIFICATION**

Hexagon Size: 2-1/8" (Female)

Torque Accuracy: +/- 3%

Minimum Output Torque: 408 Nm (300 lbf.ft)

Maximum Output Torque: 2,040 Nm (1,500 lbf.ft)

Maximum Working Pressure: 690 bar (10,000 psi)

Maximum Return Pressure: 50 bar (725 psi)

Total Weight (Including Reaction): ~7Kg (15.43 lbs)

Wrench Port Size: 1/4" NPT