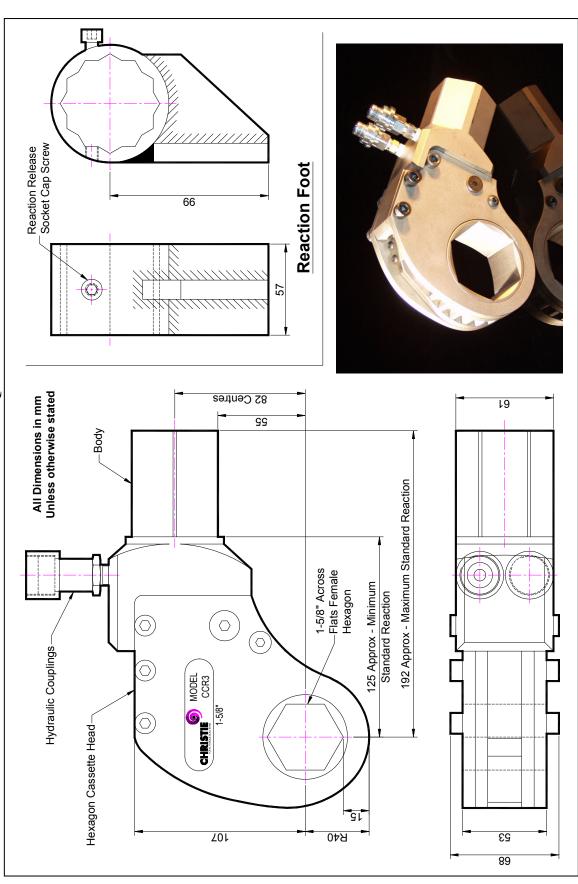

## CCR3 1-5/8" A/F HEXAGON HYDRAULIC TORQUE WRENCH – TECHNICAL DATA

## **DESCRIPTION**

The CCR3 Hydraulic Torque Wrench is a direct fitting hydraulic driven power tool designed to accurately apply torque to tighten and remove threaded fasteners.

The wrench has an open hexagon designed to fit directly onto the nut or bolt head. This tooling is ideal for use on applications with limited overhead access or with fasteners having excessive thread protrusion.

Torque is controlled by regulating the hydraulic pressure via a separate hydraulic power pack. Corresponding pressure settings and torques are determined using the graph provided.

The reaction foot is rotatable and reversible to allow for tightening and un-tightening reaction positions. It is possible to remove the reaction foot and react with the tool body's hexagon section.

## **SPECIFICATION**

| Hexagon Size:                      | 1-5/8" (Female)         |
|------------------------------------|-------------------------|
| Torque Accuracy:                   | +/- 3%                  |
| Minimum Output Torque:             | 900 Nm (660 lbf.ft)     |
| Maximum Output Torque:             | 4,488 Nm (3,300 lbf.ft) |
| Maximum Working Pressure:          | 690 bar (10,000 psi)    |
| Maximum Return Pressure:           | 50 bar (725 psi)        |
| Total Weight (Including Reaction): | ~9Kg (19.84 lbs)        |
| Wrench Port Size:                  | 1/4" NPT                |
|                                    |                         |