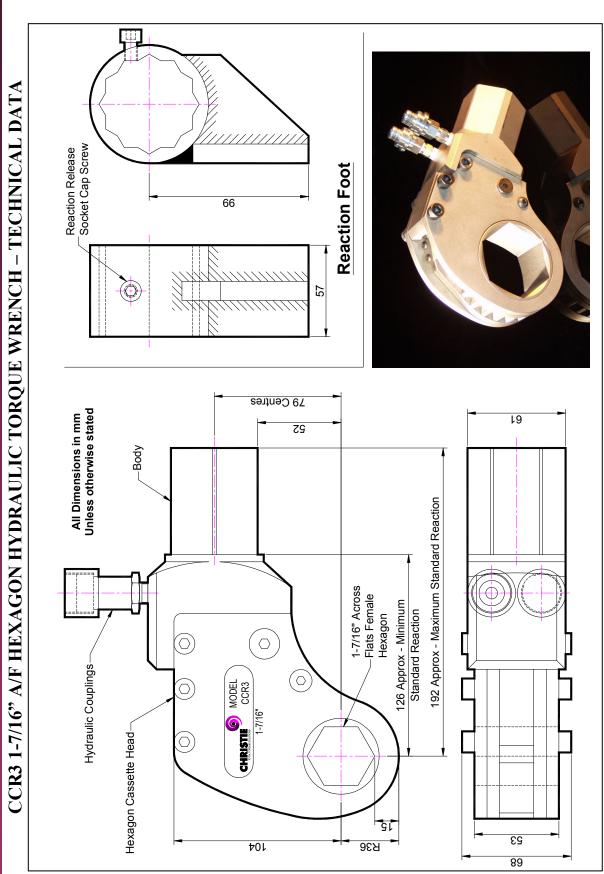

## CCR3 1-7/16" A/F HEXAGON HYDRAULIC TORQUE WRENCH – TECHNICAL DATA

## **DESCRIPTION**

The CCR3 Hydraulic Torque Wrench is a direct fitting hydraulic driven power tool designed to accurately apply torque to tighten and remove threaded fasteners.

The wrench has an open hexagon designed to fit directly onto the nut or bolt head. This tooling is ideal for use on applications with limited overhead access or with fasteners having excessive thread protrusion.

Torque is controlled by regulating the hydraulic pressure via a separate hydraulic power pack. Corresponding pressure settings and torques are determined using the graph provided.

The reaction foot is rotatable and reversible to allow for tightening and un-tightening reaction positions. It is possible to remove the reaction foot and react with the tool body's hexagon section.

## **SPECIFICATION**

Hexagon Size: 1-7/16" (Female)

Torque Accuracy: +/- 3%

Minimum Output Torque: 900 Nm (660 lbf.ft)

Maximum Output Torque: 4,488 Nm (3,300 lbf.ft)

Maximum Working Pressure: 690 bar (10,000 psi)

Maximum Return Pressure: 50 bar (725 psi)

Total Weight (Including Reaction): ~8Kg (17.64 lbs)

Wrench Port Size: 1/4" NPT