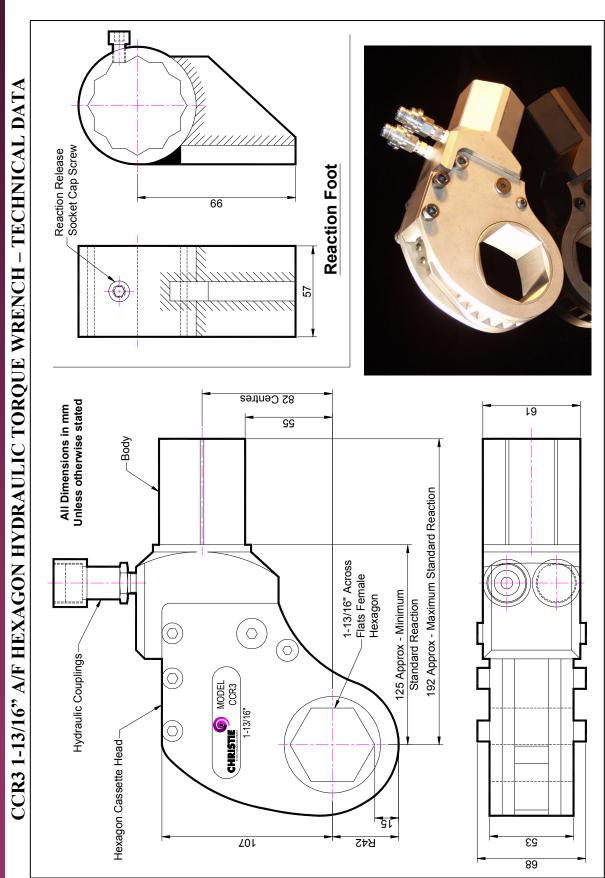

## CCR3 1-13/16" A/F HEXAGON HYDRAULIC TORQUE WRENCH – TECHNICAL DATA

## **DESCRIPTION**

The CCR3 Hydraulic Torque Wrench is a direct fitting hydraulic driven power tool designed to accurately apply torque to tighten and remove threaded fasteners.

The wrench has an open hexagon designed to fit directly onto the nut or bolt head. This tooling is ideal for use on applications with limited overhead access or with fasteners having excessive thread protrusion.

Torque is controlled by regulating the hydraulic pressure via a separate hydraulic power pack. Corresponding pressure settings and torques are determined using the graph provided.

The reaction foot is rotatable and reversible to allow for tightening and un-tightening reaction positions. It is possible to remove the reaction foot and react with the tool body's hexagon section.

## **SPECIFICATION**

Hexagon Size: 1-13/16" (Female)

Torque Accuracy: +/- 3%

Minimum Output Torque: 900 Nm (660 lbf.ft)

Maximum Output Torque: 4,488 Nm (3,300 lbf.ft)

Maximum Working Pressure: 690 bar (10,000 psi)

Maximum Return Pressure: 50 bar (725 psi)

Total Weight (Including Reaction): ~9Kg (19.84 lbs)

Wrench Port Size: 1/4" NPT