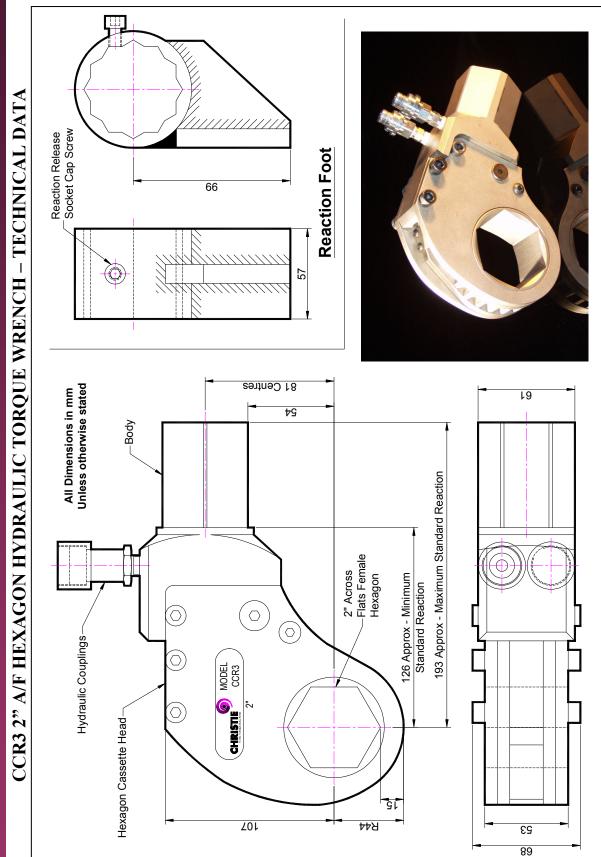

## CCR3 2" A/F HEXAGON HYDRAULIC TORQUE WRENCH – TECHNICAL DATA

## **DESCRIPTION**

The CCR3 Hydraulic Torque Wrench is a direct fitting hydraulic driven power tool designed to accurately apply torque to tighten and remove threaded fasteners.

The wrench has an open hexagon designed to fit directly onto the nut or bolt head. This tooling is ideal for use on applications with limited overhead access or with fasteners having excessive thread protrusion.

Torque is controlled by regulating the hydraulic pressure via a separate hydraulic power pack. Corresponding pressure settings and torques are determined using the graph provided.

The reaction foot is rotatable and reversible to allow for tightening and un-tightening reaction positions. It is possible to remove the reaction foot and react with the tool body's hexagon section.