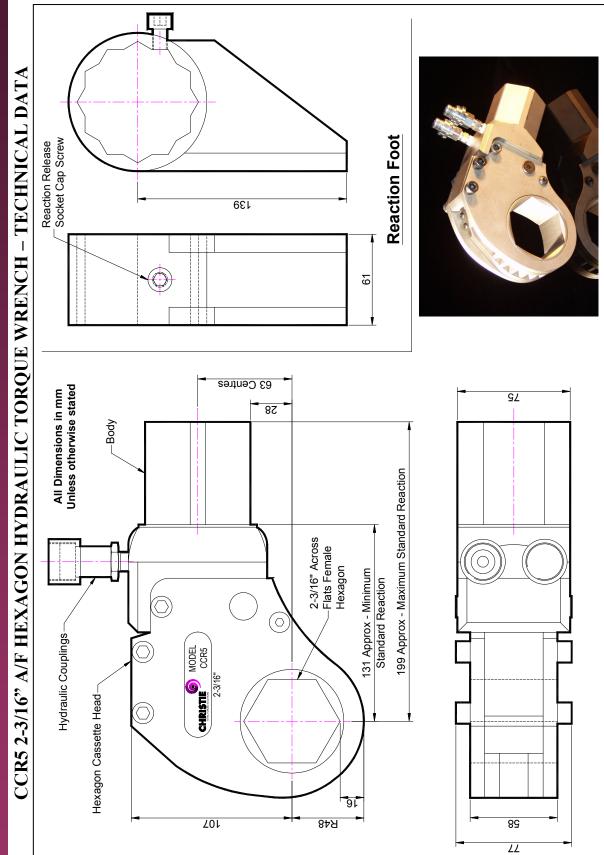

## CCR5 2-3/16" A/F HEXAGON HYDRAULIC TORQUE WRENCH – TECHNICAL DATA

## **DESCRIPTION**

The CCR5 Hydraulic Torque Wrench is a direct fitting hydraulic driven power tool designed to accurately apply torque to tighten and remove threaded fasteners.

The wrench has an open hexagon designed to fit directly onto the nut or bolt head. This tooling is ideal for use on applications with limited overhead access or with fasteners having excessive thread protrusion.

Torque is controlled by regulating the hydraulic pressure via a separate hydraulic power pack. Corresponding pressure settings and torques are determined using the graph provided.

The reaction foot is rotatable and reversible to allow for tightening and un-tightening reaction positions. It is possible to remove the reaction foot and react with the tool body's hexagon section.

## **SPECIFICATION**

Hexagon Size: 2-3/16" (Female)

Torque Accuracy: +/- 3%

Minimum Output Torque: 1,580 Nm (1,160 lbf.ft)
Maximum Output Torque: 7,888 Nm (5,800 lbf.ft)
Maximum Working Pressure: 690 bar (10,000 psi)
Maximum Return Pressure: 50 bar (725 psi)
Total Weight (Including Reaction): ~13Kg (28.66 lbs)

Wrench Port Size: 1/4" NPT