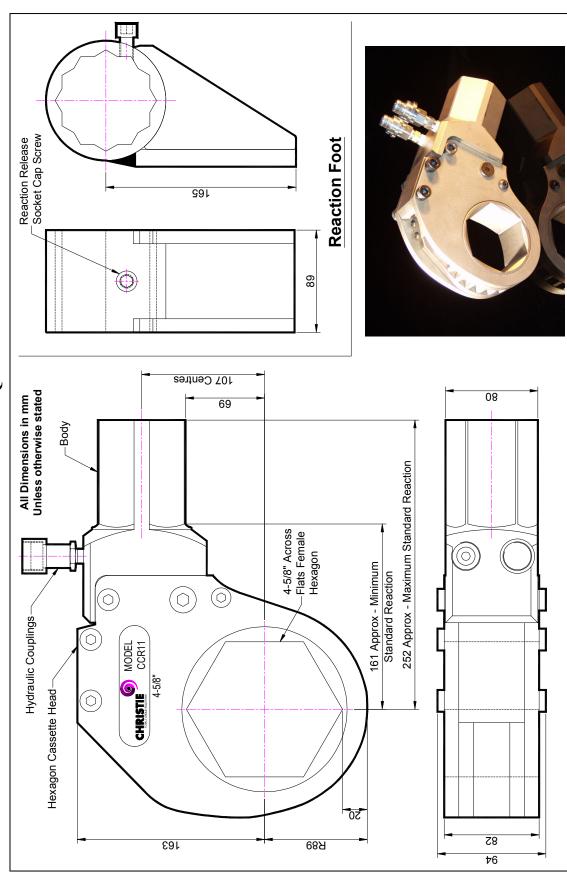

# **DESCRIPTION**

The CCR11 Hydraulic Torque Wrench is a direct fitting hydraulic driven power tool designed to accurately apply torque to tighten and remove threaded fasteners.

The wrench has an open hexagon designed to fit directly onto the nut or bolt head. This tooling is ideal for use on applications with limited overhead access or with fasteners having excessive thread protrusion.

Torque is controlled by regulating the hydraulic pressure via a separate hydraulic power pack. Corresponding pressure settings and torques are determined using the graph provided.

The reaction foot is rotatable and reversible to allow for tightening and un-tightening reaction positions. It is possible to remove the reaction foot and react with the tool body's hexagon section.

### **SPECIFICATION**

Hexagon Size: 4-5/8" (Female)

Torque Accuracy: +/- 3%

Minimum Output Torque: 3,000 Nm (2,200 lbf.ft)

Maximum Output Torque: 14,960 Nm (11,000 lbf.ft)

Maximum Working Pressure: 690 bar (10,000 psi)

Maximum Return Pressure: 50 bar (725 psi)

Total Weight (Including Reaction): ~24Kg (52.91 lbs)

Wrench Port Size: 1/4" NPT

### **ACCESSORIES AVAILABLE**

The following accessories are available upon request and can be custom made to suit requirements. Please contact W. Christie (Industrial) Limited for more information:-

- Special Reactions
- Alternative Hexagon Cassette sizes available
- Hexagon Reducing Sleeves (for use on smaller bolt sizes)
- Male Hexagon Adaptors
- Male Square Adaptors