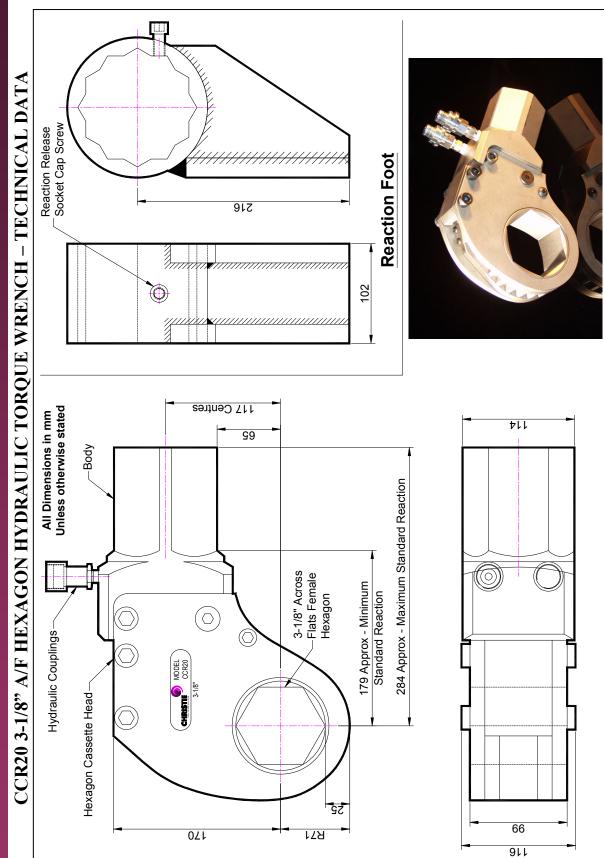

## CCR20 3-1/8" A/F HEXAGON HYDRAULIC TORQUE WRENCH – TECHNICAL DATA

## **DESCRIPTION**

The CCR20 Hydraulic Torque Wrench is a direct fitting hydraulic driven power tool designed to accurately apply torque to tighten and remove threaded fasteners.

The wrench has an open hexagon designed to fit directly onto the nut or bolt head. This tooling is ideal for use on applications with limited overhead access or with fasteners having excessive thread protrusion.

Torque is controlled by regulating the hydraulic pressure via a separate hydraulic power pack. Corresponding pressure settings and torques are determined using the graph provided.

The reaction foot is rotatable and reversible to allow for tightening and un-tightening reaction positions. It is possible to remove the reaction foot and react with the tool body's hexagon section.

## **SPECIFICATION**

Hexagon Size: 3-1/8" (Female)

Torque Accuracy: +/- 3%

Minimum Output Torque: 5,700 Nm (4,200 lbf.ft)

Maximum Output Torque: 28,560 Nm (21,000 lbf.ft)

Maximum Working Pressure: 690 bar (10,000 psi)

Maximum Return Pressure: 50 bar (725 psi)

Total Weight (Including Reaction): ~42Kg (92.59 lbs)

Wrench Port Size: 1/4" NPT