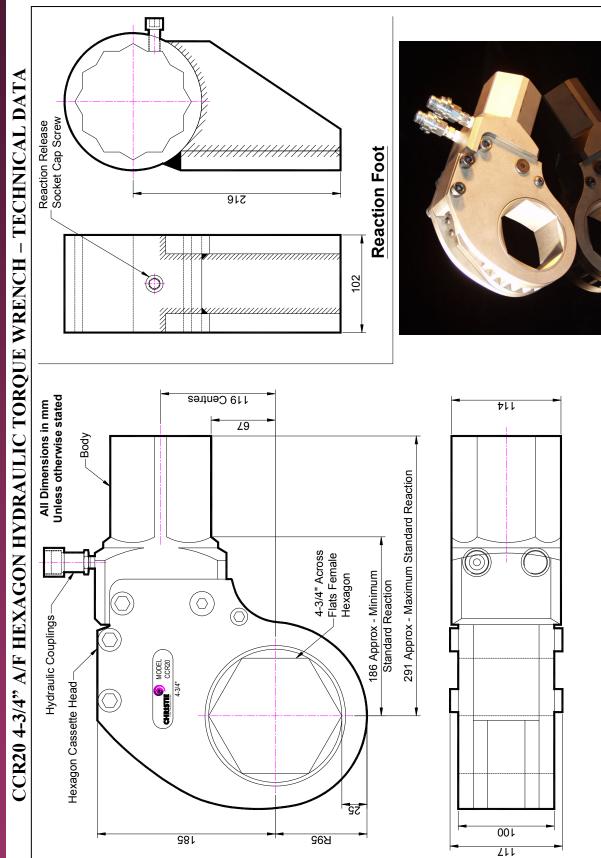

## CCR20 4-3/4" A/F HEXAGON HYDRAULIC TORQUE WRENCH – TECHNICAL DATA

Torque is controlled by regulating the hydraulic pressure via a separate hydraulic power pack. Corresponding pressure settings and torques are determined using the graph provided.

The reaction foot is rotatable and reversible to allow for tightening and un-tightening reaction positions. It is possible to remove the reaction foot and react with the tool body's hexagon section.

## **SPECIFICATION**

Hexagon Size: 4-3/4" (Female)

Torque Accuracy: +/- 3%

Minimum Output Torque: 5,700 Nm (4,200 lbf.ft)

Maximum Output Torque: 28,560 Nm (21,000 lbf.ft)

Maximum Working Pressure: 690 bar (10,000 psi)

Maximum Return Pressure: 50 bar (725 psi)

Total Weight (Including Reaction): ~46Kg (101.41 lbs)

Wrench Port Size: 1/4" NPT