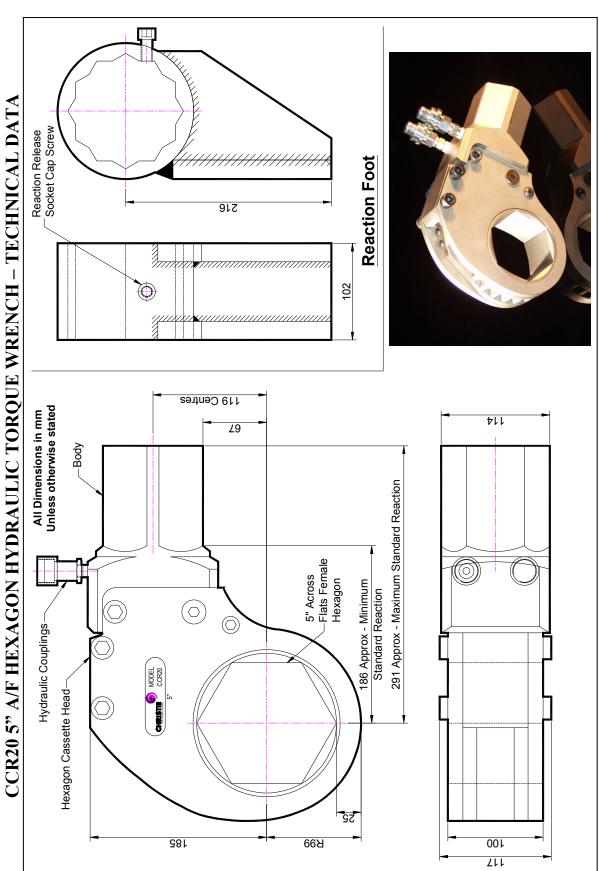

## CCR20 5" A/F HEXAGON HYDRAULIC TORQUE WRENCH – TECHNICAL DATA

## **DESCRIPTION**

The CCR20 Hydraulic Torque Wrench is a direct fitting hydraulic driven power tool designed to accurately apply torque to tighten and remove threaded fasteners.

The wrench has an open hexagon designed to fit directly onto the nut or bolt head. This tooling is ideal for use on applications with limited overhead access or with fasteners having excessive thread protrusion.

Torque is controlled by regulating the hydraulic pressure via a separate hydraulic power pack. Corresponding pressure settings and torques are determined using the graph provided.

The reaction foot is rotatable and reversible to allow for tightening and un-tightening reaction positions. It is possible to remove the reaction foot and react with the tool body's hexagon section.

## **SPECIFICATION**

Hexagon Size: 5" (Female)
Torque Accuracy: +/- 3%

Minimum Output Torque: 5,700 Nm (4,200 lbf.ft)

Maximum Output Torque: 28,560 Nm (21,000 lbf.ft)

Maximum Working Pressure: 690 bar (10,000 psi)

Maximum Return Pressure: 50 bar (725 psi)

Total Weight (Including Reaction): ~46Kg (101.41 lbs)

Wrench Port Size: 1/4" NPT