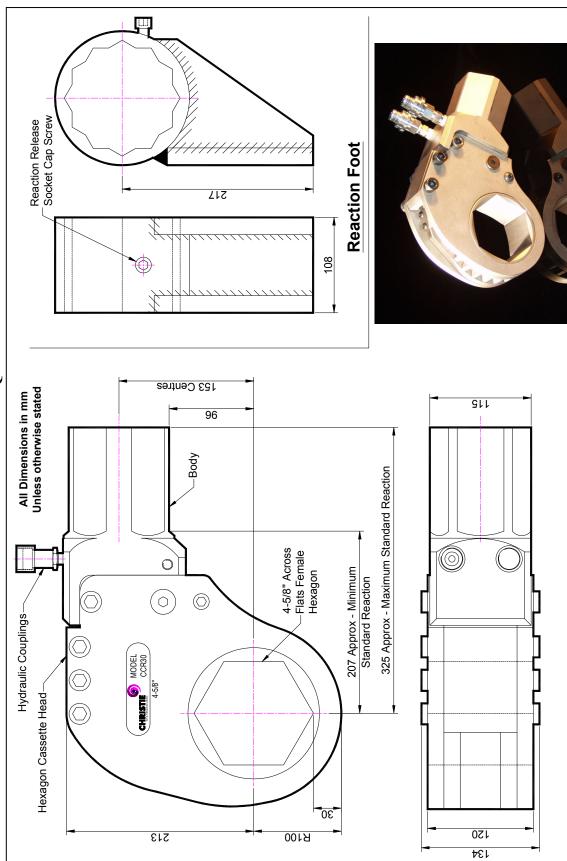

## **DESCRIPTION**

The CCR30 Hydraulic Torque Wrench is a direct fitting hydraulic driven power tool designed to accurately apply torque to tighten and remove threaded fasteners.

The wrench has an open hexagon designed to fit directly onto the nut or bolt head. This tooling is ideal for use on applications with limited overhead access or with fasteners having excessive thread protrusion.

Torque is controlled by regulating the hydraulic pressure via a separate hydraulic power pack. Corresponding pressure settings and torques are determined using the graph provided.

The reaction foot is rotatable and reversible to allow for tightening and un-tightening reaction positions. It is possible to remove the reaction foot and react with the tool body's hexagon section.

## **SPECIFICATION**

| Hexagon Size:                      | 4-5/8" (Female)           |
|------------------------------------|---------------------------|
| Torque Accuracy:                   | +/- 3%                    |
| Minimum Output Torque:             | 8,700 Nm (6,400 lbf.ft)   |
| Maximum Output Torque:             | 43,520 Nm (32,000 lbf.ft) |
| Maximum Working Pressure:          | 690 bar (10,000 psi)      |
| Maximum Return Pressure:           | 50 bar (725 psi)          |
| Total Weight (Including Reaction): | ~66Kg (145.51 lbs)        |
| Wrench Port Size:                  | 1/4" NPT                  |
|                                    |                           |