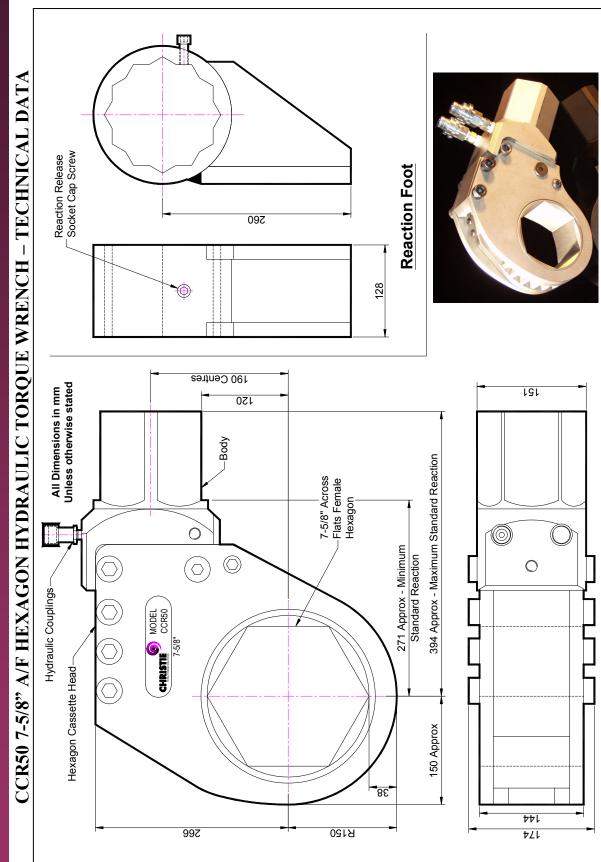

## CCR50 7-5/8" A/F HEXAGON HYDRAULIC TORQUE WRENCH – TECHNICAL DATA

## **DESCRIPTION**

The CCR50 Hydraulic Torque Wrench is a direct fitting hydraulic driven power tool designed to accurately apply torque to tighten and remove threaded fasteners.

The wrench has an open hexagon designed to fit directly onto the nut or bolt head. This tooling is ideal for use on applications with limited overhead access or with fasteners having excessive thread protrusion.

Torque is controlled by regulating the hydraulic pressure via a separate hydraulic power pack. Corresponding pressure settings and torques are determined using the graph provided.

The reaction foot is rotatable and reversible to allow for tightening and un-tightening reaction positions. It is possible to remove the reaction foot and react with the tool body's hexagon section.

## **SPECIFICATION**

Hexagon Size: 7-5/8" (Female)

Torque Accuracy: +/- 3%

Minimum Output Torque: 13,600 Nm (10,000 lbf.ft)
Maximum Output Torque: 68,000 Nm (50,000 lbf.ft)
Maximum Working Pressure: 690 bar (10,000 psi)
Maximum Return Pressure: 50 bar (725 psi)
Total Weight (Including Reaction): ~113Kg (~250 lbs)

Wrench Port Size: 1/4" NPT