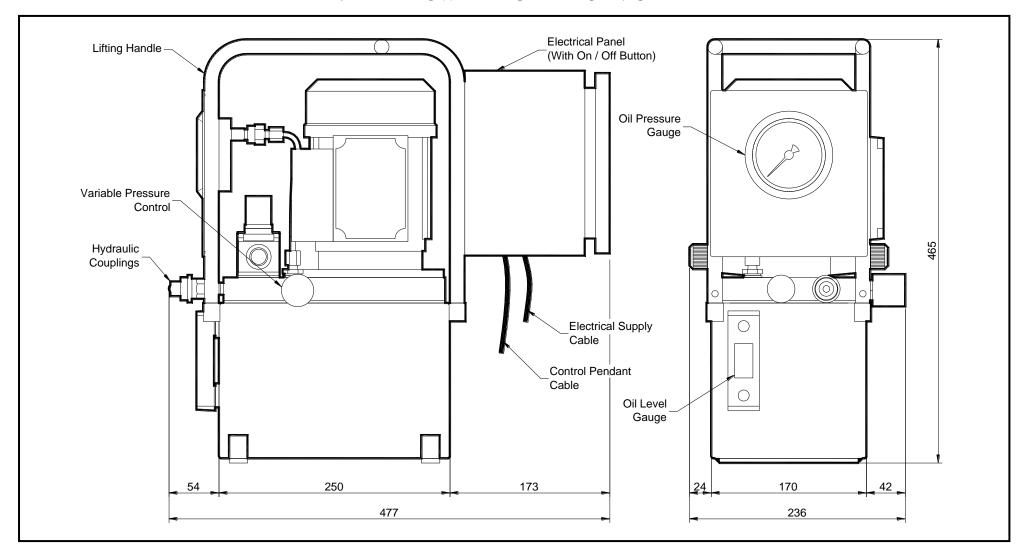

## **DESCRIPTION**

The EDR70M-LPR power pack is a portable, electrically actuated, double acting, micron pump with a low pressure return.

The Christie range of power packs are the toughest on the market, combining effortless power with supreme performance.

The power pack is supplied complete with one control pendant / cable assembly and two hydraulic hose assemblies.

The unit is operated using the two button control pendant.

# **SPECIFICATION**

Electrical Supply Options (In): 110v 1PH 50Hz / 240v 1PH 50Hz / 415v 3PH

Maximum Hydraulic Pressure (Out):690 bar (10,000 psi)

Pressure Gauge Units: psi or bar

Flow Stage 1 (Out): 6 litres/minute (0.212 cfm) Flow Stage 2 (Out): 0.8 litres/minute (0.0283 cfm)

Oil Reservoir Capacity: 5 Litres (305.12 in<sup>3</sup>)

Hydraulic Hoses Length: 4m

Total Weight (Excluding Hoses): ~29 Kg (63.93 lb) Noise: Less than 85 dB(A)

Hydraulic Port Size: 1/4" NPT