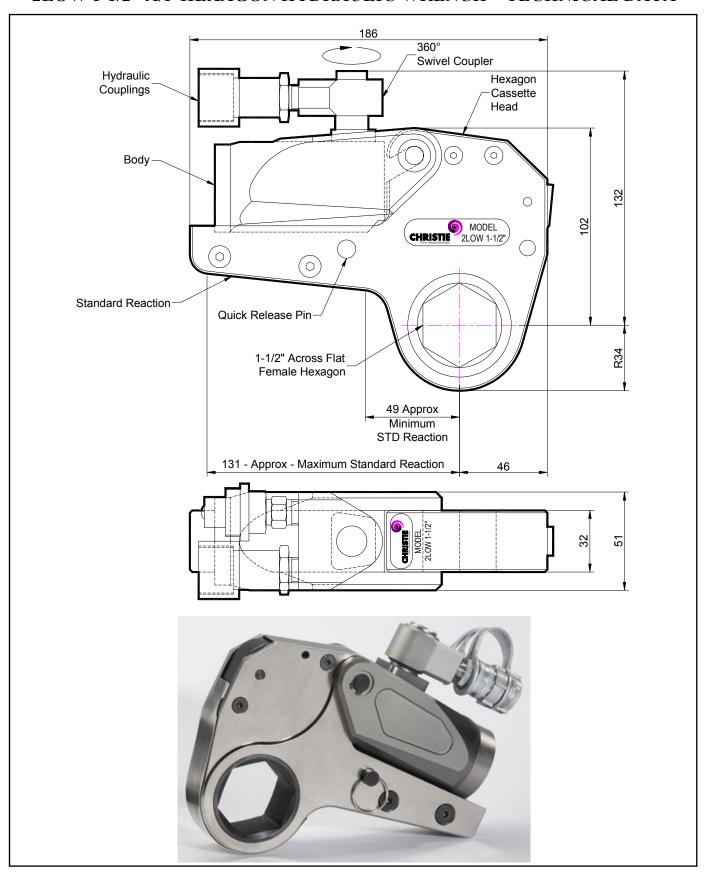

## **DESCRIPTION**

The 2LOW Hydraulic Torque Wrench is a direct fitting hydraulic driven power tool designed to accurately apply torque to tighten and remove threaded fasteners.

The wrench has an open hexagon designed to fit directly onto the nut or bolt head. This tooling is ideal for use on applications with limited overhead access or with fasteners having excessive thread protrusion.

The wrench incorporates a swivel coupler that can be rotated through a full 360° allowing hoses to be conveniently directed away from obstructions.

Torque is controlled by regulating the hydraulic pressure via a separate hydraulic power pack. Corresponding pressure settings and torques are determined using the graph provided.

The hexagon cassette head is quickly detachable from the body to allow different size hexagon cassettes to be fitted.

The LOW wrench must always be operated with the following:-

- Double Acting Hydraulic Power Pack capable of 10,000 psi (690 bar) with low pressure return
- Hydraulic Mineral Oil (None Synthetic, Grade 32 or equivalent)
- Hydraulic Hoses (Working Pressure 10,000 psi, 6mm Bore)

## **SPECIFICATION**

Hexagon Size: 1-1/2" (Female)

Torque Accuracy: +/- 3%

Minimum Output Torque: 180 Nm (133 lbf.ft)

Maximum Output Torque: 2,230 Nm (1,645 lbf.ft)

Maximum Working Pressure: 690 bar (10,000 psi)

Maximum Return Pressure: 50 bar (725 psi)

Total Weight (Including Reaction): ~2.9Kg (6.39 lbs)

Swivel Coupler Port Size: 1/8" NPT