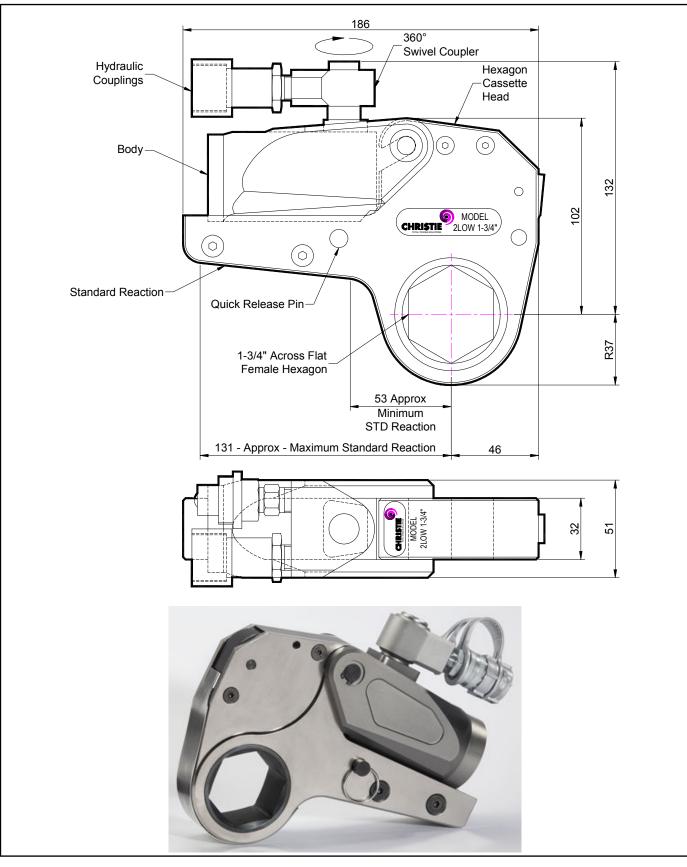

### **DESCRIPTION**

The 2LOW Hydraulic Torque Wrench is a direct fitting hydraulic driven power tool designed to accurately apply torque to tighten and remove threaded fasteners.

The wrench has an open hexagon designed to fit directly onto the nut or bolt head. This tooling is ideal for use on applications with limited overhead access or with fasteners having excessive thread protrusion.

The wrench incorporates a swivel coupler that can be rotated through a full 360° allowing hoses to be conveniently directed away from obstructions.

Torque is controlled by regulating the hydraulic pressure via a separate hydraulic power pack. Corresponding pressure settings and torques are determined using the graph provided.

The hexagon cassette head is quickly detachable from the body to allow different size hexagon cassettes to be fitted.

The LOW wrench must always be operated with the following:-

- Double Acting Hydraulic Power Pack capable of 10,000 psi (690 bar) with low pressure return
- Hydraulic Mineral Oil (None Synthetic, Grade 32 or equivalent)
- Hydraulic Hoses (Working Pressure 10,000 psi, 6mm Bore)

#### **SPECIFICATION**

| Hexagon Size:                      | 1-3/4" (Female)         |
|------------------------------------|-------------------------|
| Torque Accuracy:                   | +/- 3%                  |
| Minimum Output Torque:             | 180 Nm (133 lbf.ft)     |
| Maximum Output Torque:             | 2,230 Nm (1,645 lbf.ft) |
| Maximum Working Pressure:          | 690 bar (10,000 psi)    |
| Maximum Return Pressure:           | 50 bar (725 psi)        |
| Total Weight (Including Reaction): | ~2.9Kg (6.39 lbs)       |
| Swivel Coupler Port Size:          | 1/8" NPT                |
|                                    |                         |